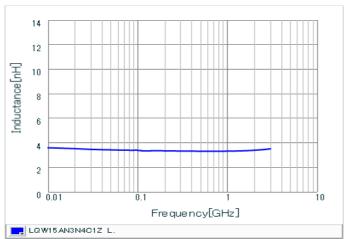

#### Chart of characteristic data (The charts below may show another part number which shares its characteristics.)

Inductance-Frequency characteristics (Typ.)

2 of 2

1. This datasheet is downloaded from the website of Murata Manufacturing Co., Ltd. Therefore, it's specifications are subject to change or our products in it may be discontinued without advance notice. Please check with our sales representatives or product engineers before ordering.