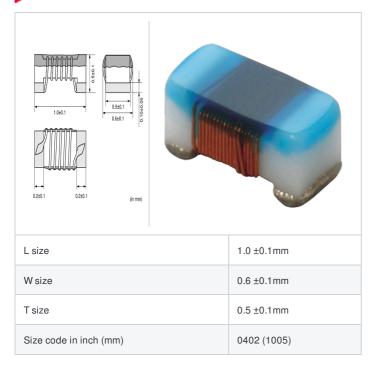

#### Shape

### **Specifications**

| Inductance                                                          | 3.4nH ±0.2nH   |
|---------------------------------------------------------------------|----------------|
| Inductance test frequency                                           | 100MHz         |
| Rated current (Itemp) (Based on Temperature rise)                   | 900mA          |
| Max. of DC resistance                                               | 0.040Ω         |
| Q (min.)                                                            | 30             |
| Q test frequency                                                    | 250MHz         |
| Self resonance frequency (min.)                                     | 12GHz          |
| Operating temperature range (Self-temperature rise is not included) | -55°C to 125°C |
| Series                                                              | LQW15AN_1Z     |