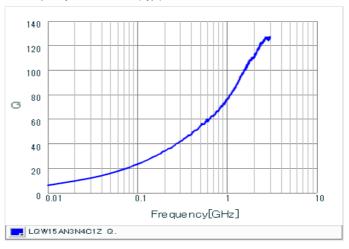

#### Chart of characteristic data (The charts below may show another part number which shares its characteristics.)

Inductance-Frequency characteristics (Typ.)

2 of 2

1. This datasheet is downloaded from the website of Murata Manufacturing Co., Ltd. Therefore, it's specifications are subject to change or our products in it may be discontinued without advance notice. Please check with our sales representatives or product engineers before ordering.