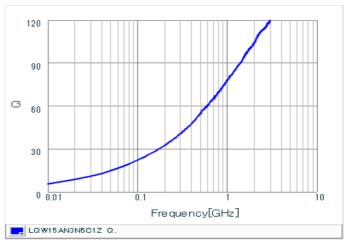

#### Chart of characteristic data (The charts below may show another part number which shares its characteristics.)

Inductance-Frequency characteristics (Typ.)

2 of 2

1. This datasheet is downloaded from the website of Murata Manufacturing Co., Ltd. Therefore, it's specifications are subject to change or our products in it may be discontinued without advance notice. Please check with our sales representatives or product engineers before ordering.