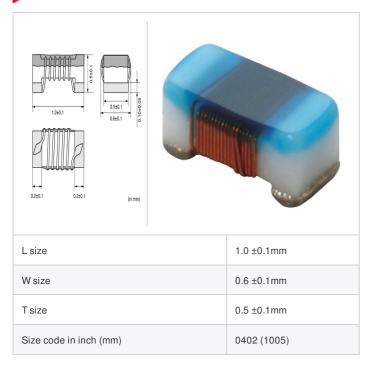

# LQW15AN3N5C1Z# "#" indicates a package specification code.



















< List of part numbers with package codes > LQW15AN3N5C1ZD , LQW15AN3N5C1ZB

#### Shape



## References

| Packaging code | Specifications      | Minimum quantity |
|----------------|---------------------|------------------|
| D              | φ180mm Paper taping | 10000            |
| В              | Packing in bulk     | 500              |

|         | Mass (Typ.) |         |
|---------|-------------|---------|
| 1 piece |             | 0.0008g |

## **Specifications**

| Inductance                                                          | 3.5nH ±0.2nH   |
|---------------------------------------------------------------------|----------------|
| Inductance test frequency                                           | 100MHz         |
| Rated current (Itemp) (Based on Temperature rise)                   | 900mA          |
| Max. of DC resistance