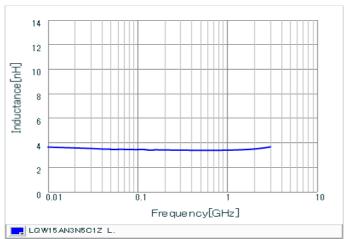

#### Chart of characteristic data (The charts below may show another part number which shares its characteristics.)

Inductance-Frequency characteristics (Typ.)

2 of 2

1. This datasheet is downloaded from the website of Murata Manufacturing Co., Ltd. Therefore, it's specifications are subject to change or our products in it may be discontinued without advance notice. Please check with our sales representatives or product engineers before ordering.