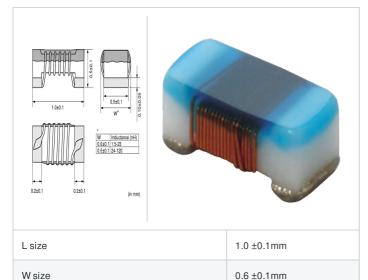

### Shape

0.5 ±0.1mm

0402 (1005)

## Specifications

Size code in inch (mm)

T size

| Inductance                                                          | 3.9nH ±0.2nH   |
|---------------------------------------------------------------------|----------------|
| Inductance test frequency                                           | 100MHz         |
| Rated current (Itemp) (Based on Temperature rise)                   | 750mA          |
| Max. of DC resistance                                               | 0.07Ω          |
| Q (min.)                                                            | 25             |
| Q test frequency                                                    | 250MHz         |
| Self resonance frequency (min.)                                     | 10.0GHz        |
| Operating temperature range (Self-temperature rise is not included) | -55°C to 125°C |
| Series                                                              | LQW15AN_0Z     |