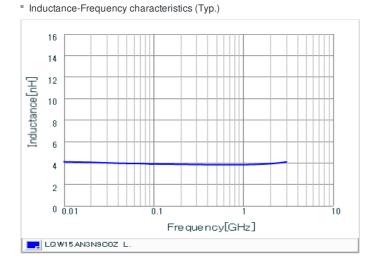

## Chart of characteristic data (The charts below may show another part number which shares its characteristics.)

## Specifications

Size code in inch (mm)

T size

| Inductance                                                          | 3.9nH ±0.2nH   |
|---------------------------------------------------------------------|----------------|
| Inductance test frequency                                           | 100MHz         |
| Rated current (Itemp) (Based on Temperature rise)                   | 750mA          |
| Max. of DC resistance                                               | 0.07Ω          |
| Q (min.)                                                            | 25             |
| Q test frequency                                                    | 250MHz         |
| Self resonance frequency (min.)                                     | 10.0GHz        |
| Operating temperature range (Self-temperature rise is not included) | -55°C to 125°C |
| Series                                                              | LQW15AN_0Z     |