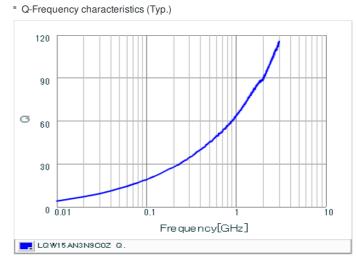

## Chart of characteristic data (The charts below may show another part number which shares its characteristics.)

## Specifications

Size code in inch (mm)

T size

| Inductance                                                          | 3.9nH ±0.2nH   |
|---------------------------------------------------------------------|----------------|
| Inductance test frequency                                           | 100MHz         |
| Rated current (Itemp) (Based on Temperature rise)                   | 750mA          |
| Max. of DC resistance                                               | 0.07Ω          |
| Q (min.)                                                            | 25             |
| Q test frequency                                                    | 250MHz         |
| Self resonance frequency (min.)                                     | 10.0GHz        |
| Operating temperature range (Self-temperature rise is not included) | -55°C to 125°C |
| Series                                                              | LQW15AN_0Z     |