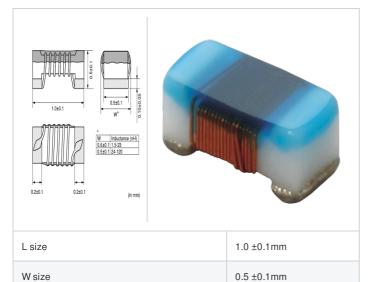

### Shape

0.5 ±0.1mm

0402 (1005)

## Specifications

Size code in inch (mm)

T size

| Inductance                                                          | 43nH ±3%       |
|---------------------------------------------------------------------|----------------|
| Inductance test frequency                                           | 100MHz         |
| Rated current (Itemp) (Based on Temperature rise)                   | 250mA          |
| Max. of DC resistance                                               | 0.70Ω          |
| Q (min.)                                                            | 25             |
| Q test frequency                                                    | 250MHz         |
| Self resonance frequency (min.)                                     | 3.0GHz         |
| Operating temperature range (Self-temperature rise is not included) | -55°C to 125°C |
| Series                                                              | LQW15AN_0Z     |