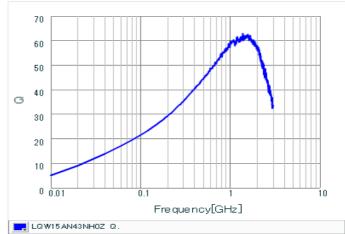

## Chart of characteristic data (The charts below may show another part number which shares its characteristics.)

Q-Frequency characteristics (Typ.)