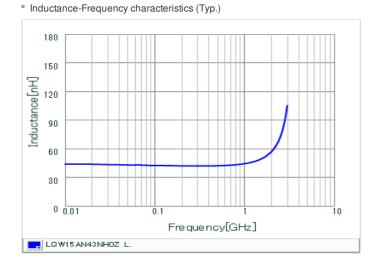

## Chart of characteristic data (The charts below may show another part number which shares its characteristics.)

Q-Frequency characteristics (Typ.)