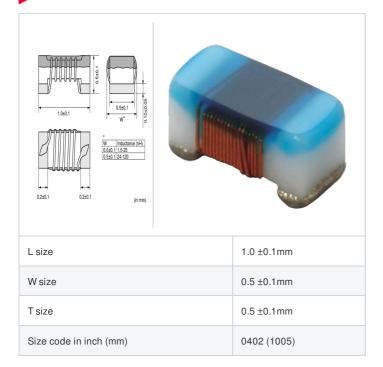

# LQW15AN43NJ0Z# "#" indicates a package specification code.















< List of part numbers with package codes > LQW15AN43NJ0ZD , LQW15AN43NJ0ZB

#### Shape



## References

| Packaging code | Specifications      | Minimum quantity |
|----------------|---------------------|------------------|
| D              | φ180mm Paper taping | 10000            |
| В              | Packing in bulk     | 500              |

|         | Mass (Typ.) |         |
|---------|-------------|---------|
| 1 piece |             | 0.0008g |

### **Specifications**

| Inductance                                                          | 43nH ±5%       |
|---------------------------------------------------------------------|----------------|
| Inductance test frequency                                           | 100MHz         |
| Rated current (Itemp) (Based on Temperature rise)                   | 250mA          |
| Max. of DC resistance