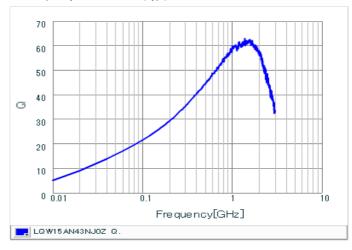

#### Chart of characteristic data (The charts below may show another part number which shares its characteristics.)

Inductance-Frequency characteristics (Typ.)

Q-Frequency characteristics (Typ.)

2 of 2

1. This datasheet is downloaded from the website of Murata Manufacturing Co., Ltd. Therefore, it's specifications are subject to change or our products in it may be discontinued without advance notice. Please check with our sales representatives or product engineers before ordering.