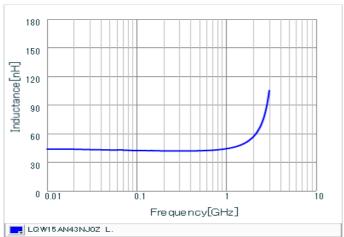

#### Chart of characteristic data (The charts below may show another part number which shares its characteristics.)

Inductance-Frequency characteristics (Typ.)

Q-Frequency characteristics (Typ.)

2 of 2

1. This datasheet is downloaded from the website of Murata Manufacturing Co., Ltd. Therefore, it's specifications are subject to change or our products in it may be discontinued without advance notice. Please check with our sales representatives or product engineers before ordering.