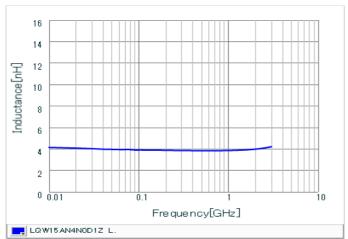

#### Chart of characteristic data (The charts below may show another part number which shares its characteristics.)

Inductance-Frequency characteristics (Typ.)

2 of 2

<sup>1.</sup> This datasheet is downloaded from the website of Murata Manufacturing Co., Ltd. Therefore, it's specifications are subject to change or our products in it may be discontinued without advance notice. Please check with our sales representatives or product engineers before ordering.