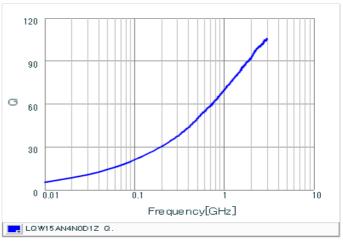

#### Chart of characteristic data (The charts below may show another part number which shares its characteristics.)

Inductance-Frequency characteristics (Typ.)

2 of 2

<sup>1.</sup> This datasheet is downloaded from the website of Murata Manufacturing Co., Ltd. Therefore, it's specifications are subject to change or our products in it may be discontinued without advance notice. Please check with our sales representatives or product engineers before ordering.