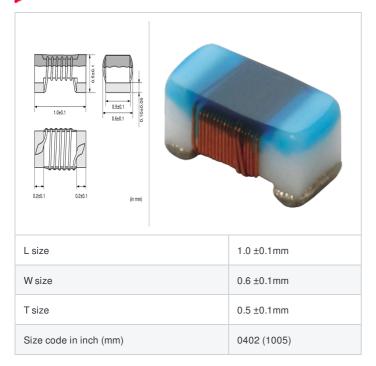

# LQW15AN4N0D1Z# "#" indicates a package specification code.



















< List of part numbers with package codes > LQW15AN4N0D1ZD , LQW15AN4N0D1ZB

## Shape



## References

| Packaging code | Specifications      | Minimum quantity |
|----------------|---------------------|------------------|
| D              | φ180mm Paper taping | 10000            |
| В              | Packing in bulk     | 500              |

|         | Mass (Typ.) |         |
|---------|-------------|---------|
| 1 piece |             | 0.0008g |

#### **Specifications**

| Inductance                                                          | 4.0nH ±0.5nH   |
|---------------------------------------------------------------------|----------------|
| Inductance test frequency                                           | 100MHz         |
| Rated current (Itemp) (Based on Temperature rise)                   | 800mA          |
| Max. of DC resistance