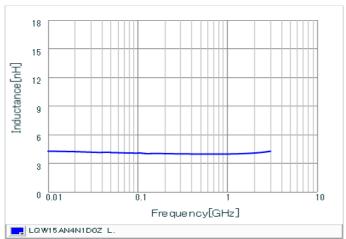

#### Chart of characteristic data (The charts below may show another part number which shares its characteristics.)

Inductance-Frequency characteristics (Typ.)

2 of 2

1. This datasheet is downloaded from the website of Murata Manufacturing Co., Ltd. Therefore, it's specifications are subject to change or our products in it may be discontinued without advance notice. Please check with our sales representatives or product engineers before ordering.

## **Specifications**

| Inductance                                                          | 4.1nH ±0.5nH   |
|---------------------------------------------------------------------|----------------|
| Inductance test frequency                                           | 100MHz         |
| Rated current (Itemp) (Based on Temperature rise)                   | 750mA          |
| Max. of DC resistance                                               | 0.07Ω          |
| Q (min.)                                                            | 25             |
| Q test frequency                                                    | 250MHz         |
| Self resonance frequency (min.)                                     | 10.0GHz        |
| Operating temperature range (Self-temperature rise is not included) | -55°C to 125°C |
| Series                                                              | LQW15AN_0Z     |