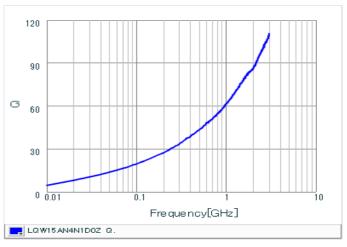

#### Chart of characteristic data (The charts below may show another part number which shares its characteristics.)

Inductance-Frequency characteristics (Typ.)

2 of 2

1. This datasheet is downloaded from the website of Murata Manufacturing Co., Ltd. Therefore, it's specifications are subject to change or our products in it may be discontinued without advance notice. Please check with our sales representatives or product engineers before ordering.

## **Specifications**

| Inductance                                                          | 4.1nH ±0.5nH   |
|---------------------------------------------------------------------|----------------|
| Inductance test frequency                                           | 100MHz         |
| Rated current (Itemp) (Based on Temperature rise)                   | 750mA          |
| Max. of DC resistance                                               | 0.07Ω          |
| Q (min.)                                                            | 25             |
| Q test frequency                                                    | 250MHz         |
| Self resonance frequency (min.)                                     | 10.0GHz        |
| Operating temperature range (Self-temperature rise is not included) | -55°C to 125°C |
| Series                                                              | LQW15AN_0Z     |