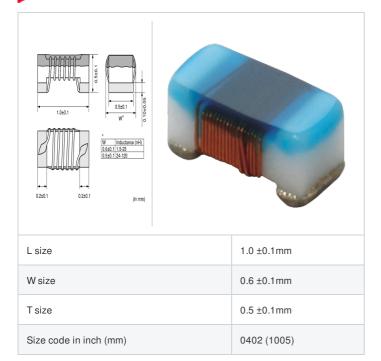

#### Shape

### References

| Packaging code | Specifications      | Minimum quantity |
|----------------|---------------------|------------------|
| D              | φ180mm Paper taping | 10000            |
| В              | Packing in bulk     | 500              |

| Mass (Typ.) |  |         |
|-------------|--|---------|
| 1 piece     |  | 0.0008g |