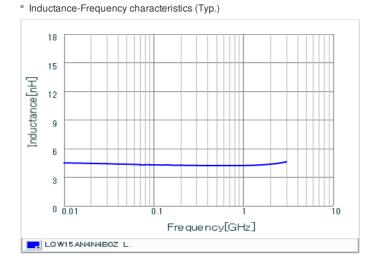

## Chart of characteristic data (The charts below may show another part number which shares its characteristics.)

Q-Frequency characteristics (Typ.)