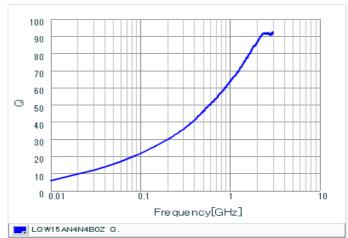

## Chart of characteristic data (The charts below may show another part number which shares its characteristics.)

Q-Frequency characteristics (Typ.)