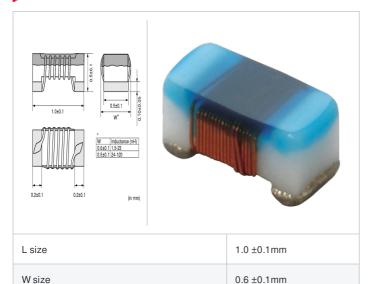

#### Shape

0.5 ±0.1mm

0402 (1005)

### Specifications

Size code in inch (mm)

T size

| Inductance                                                          | 4.4nH ±0.1nH   |
|---------------------------------------------------------------------|----------------|
| Inductance test frequency                                           | 100MHz         |
| Rated current (Itemp) (Based on Temperature rise)                   | 750mA          |
| Max. of DC resistance                                               | 0.07Ω          |
| Q (min.)                                                            | 25             |
| Q test frequency                                                    | 250MHz         |
| Self resonance frequency (min.)                                     | 8.0GHz         |
| Operating temperature range (Self-temperature rise is not included) | -55°C to 125°C |
| Series                                                              | LQW15AN_0Z     |