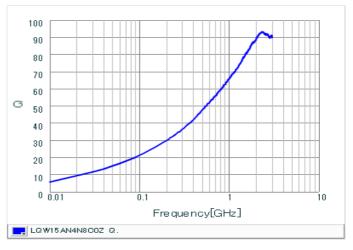

#### Chart of characteristic data (The charts below may show another part number which shares its characteristics.)

Inductance-Frequency characteristics (Typ.)

Q-Frequency characteristics (Typ.)

2 of 2

<sup>1.</sup> This datasheet is downloaded from the website of Murata Manufacturing Co., Ltd. Therefore, it's specifications are subject to change or our products in it may be discontinued without advance notice. Please check with our sales representatives or product engineers before ordering.

## **Specifications**

| Inductance                                                          | 4.8nH ±0.2nH   |
|---------------------------------------------------------------------|----------------|
| Inductance test frequency                                           | 100MHz         |
| Rated current (Itemp) (Based on Temperature rise)                   | 750mA          |
| Max. of DC resistance                                               | 0.07Ω          |
| Q (min.)                                                            | 25             |
| Q test frequency                                                    | 250MHz         |
| Self resonance frequency (min.)                                     | 8.0GHz         |
| Operating temperature range (Self-temperature rise is not included) | -55°C to 125°C |
| Series                                                              | LQW15AN 0Z     |