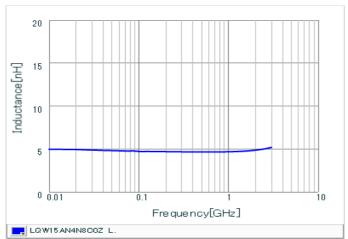

#### Chart of characteristic data (The charts below may show another part number which shares its characteristics.)

Inductance-Frequency characteristics (Typ.)

Q-Frequency characteristics (Typ.)

2 of 2

<sup>1.</sup> This datasheet is downloaded from the website of Murata Manufacturing Co., Ltd. Therefore, it's specifications are subject to change or our products in it may be discontinued without advance notice. Please check with our sales representatives or product engineers before ordering.

## **Specifications**

| Inductance                                                          | 4.8nH ±0.2nH   |
|---------------------------------------------------------------------|----------------|
| Inductance test frequency                                           | 100MHz         |
| Rated current (Itemp) (Based on Temperature rise)                   | 750mA          |
| Max. of DC resistance                                               | 0.07Ω          |
| Q (min.)                                                            | 25             |
| Q test frequency                                                    | 250MHz         |
| Self resonance frequency (min.)                                     | 8.0GHz         |
| Operating temperature range (Self-temperature rise is not included) | -55°C to 125°C |
| Series                                                              | LQW15AN 0Z     |