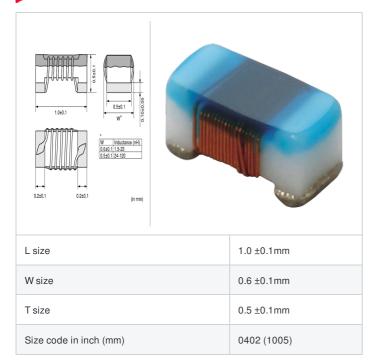

### Shape

# LQW15AN4N8C0Z# "#" indicates a package specification code.

< List of part numbers with package codes > LQW15AN4N8C0ZD , LQW15AN4N8C0ZB