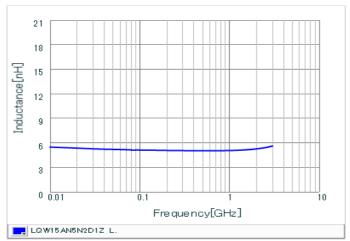

#### Chart of characteristic data (The charts below may show another part number which shares its characteristics.)

Inductance-Frequency characteristics (Typ.)

2 of 2

<sup>1.</sup> This datasheet is downloaded from the website of Murata Manufacturing Co., Ltd. Therefore, it's specifications are subject to change or our products in it may be discontinued without advance notice. Please check with our sales representatives or product engineers before ordering.