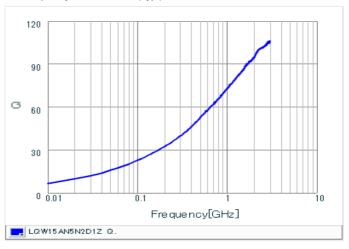

#### Chart of characteristic data (The charts below may show another part number which shares its characteristics.)

Inductance-Frequency characteristics (Typ.)

2 of 2

<sup>1.</sup> This datasheet is downloaded from the website of Murata Manufacturing Co., Ltd. Therefore, it's specifications are subject to change or our products in it may be discontinued without advance notice. Please check with our sales representatives or product engineers before ordering.