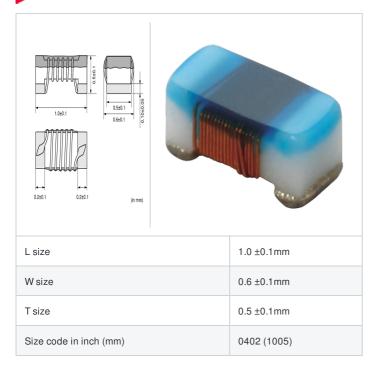

#### Shape

## **Specifications**

| Inductance                                                          | 5.2nH ±0.5nH   |
|---------------------------------------------------------------------|----------------|
| Inductance test frequency                                           | 100MHz         |
| Rated current (Itemp) (Based on Temperature rise)                   | 800mA          |
| Max. of DC resistance                                               | 0.051Ω         |
| Q (min.)                                                            | 30             |
| Q test frequency                                                    | 250MHz         |
| Self resonance frequency (min.)                                     | 8GHz           |
| Operating temperature range (Self-temperature rise is not included) | -55°C to 125°C |
| Series                                                              | LQW15AN 1Z     |