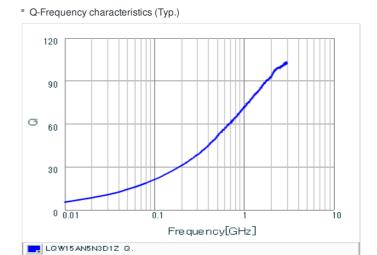

#### Chart of characteristic data (The charts below may show another part number which shares its characteristics.)

Inductance-Frequency characteristics (Typ.)

2 of 2

<sup>1.</sup> This datasheet is downloaded from the website of Murata Manufacturing Co., Ltd. Therefore, it's specifications are subject to change or our products in it may be discontinued without advance notice. Please check with our sales representatives or product engineers before ordering.