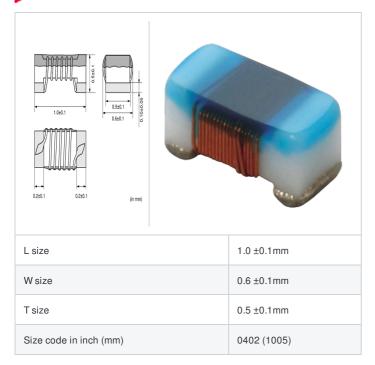

#### Shape

### **Specifications**

| Inductance                                                          | 5.3nH ±0.5nH   |
|---------------------------------------------------------------------|----------------|
| Inductance test frequency                                           | 100MHz         |
| Rated current (Itemp) (Based on Temperature rise)                   | 800mA          |
| Max. of DC resistance                                               | 0.051Ω         |
| Q (min.)                                                            | 30             |
| Q test frequency                                                    | 250MHz         |
| Self resonance frequency (min.)                                     | 8GHz           |
| Operating temperature range (Self-temperature rise is not included) | -55°C to 125°C |
| Series                                                              | LOW15AN 1Z     |