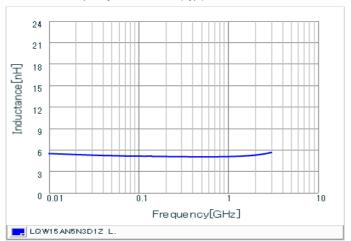

#### Chart of characteristic data (The charts below may show another part number which shares its characteristics.)

Inductance-Frequency characteristics (Typ.)

2 of 2

<sup>1.</sup> This datasheet is downloaded from the website of Murata Manufacturing Co., Ltd. Therefore, it's specifications are subject to change or our products in it may be discontinued without advance notice. Please check with our sales representatives or product engineers before ordering.