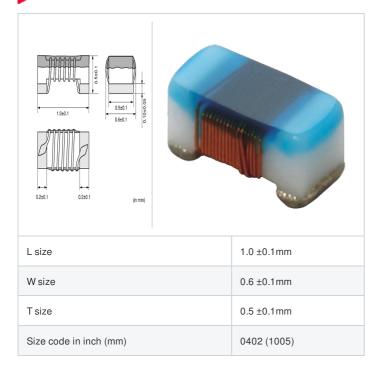

# LQW15AN5N4D1Z# "#" indicates a package specification code.

















< List of part numbers with package codes > LQW15AN5N4D1ZD , LQW15AN5N4D1ZB

#### Shape



## References

| Packaging code | Specifications      | Minimum quantity |
|----------------|---------------------|------------------|
| D              | φ180mm Paper taping | 10000            |
| В              | Packing in bulk     | 500              |

|         | Mass (Typ.) |         |
|---------|-------------|---------|
| 1 piece |             | 0.0008g |

### **Specifications**

| Inductance                                                          | 5.4nH ±0.5nH   |
|---------------------------------------------------------------------|----------------|
| Inductance test frequency                                           | 100MHz         |
| Rated current (Itemp) (Based on Temperature rise)                   | 800mA          |
| Max. of DC resistance