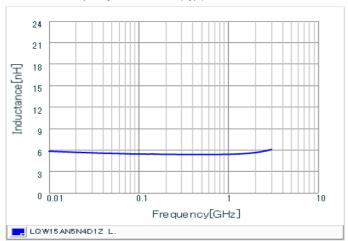

#### Chart of characteristic data (The charts below may show another part number which shares its characteristics.)

Inductance-Frequency characteristics (Typ.)

2 of 2

1. This datasheet is downloaded from the website of Murata Manufacturing Co., Ltd. Therefore, it's specifications are subject to change or our products in it may be discontinued without advance notice. Please check with our sales representatives or product engineers before ordering.