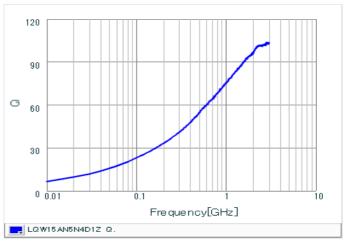

#### Chart of characteristic data (The charts below may show another part number which shares its characteristics.)

Inductance-Frequency characteristics (Typ.)

2 of 2

1. This datasheet is downloaded from the website of Murata Manufacturing Co., Ltd. Therefore, it's specifications are subject to change or our products in it may be discontinued without advance notice. Please check with our sales representatives or product engineers before ordering.