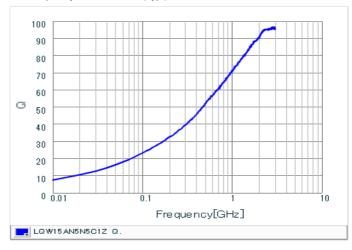

#### Chart of characteristic data (The charts below may show another part number which shares its characteristics.)

Inductance-Frequency characteristics (Typ.)

Q-Frequency characteristics (Typ.)

2 of 2

1. This datasheet is downloaded from the website of Murata Manufacturing Co., Ltd. Therefore, it's specifications are subject to change or our products in it may be discontinued without advance notice. Please check with our sales representatives or product engineers before ordering.