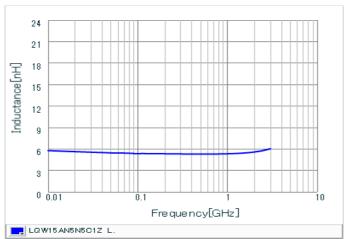

#### Chart of characteristic data (The charts below may show another part number which shares its characteristics.)

Inductance-Frequency characteristics (Typ.)

Q-Frequency characteristics (Typ.)

2 of 2

1. This datasheet is downloaded from the website of Murata Manufacturing Co., Ltd. Therefore, it's specifications are subject to change or our products in it may be discontinued without advance notice. Please check with our sales representatives or product engineers before ordering.