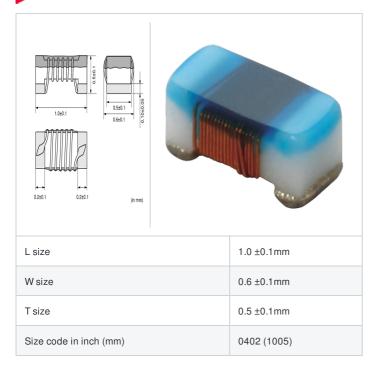

#### Shape

### **Specifications**

| Inductance                                                          | 5.5nH ±0.2nH   |
|---------------------------------------------------------------------|----------------|
| Inductance test frequency                                           | 100MHz         |
| Rated current (Itemp) (Based on Temperature rise)                   | 800mA          |
| Max. of DC resistance                                               | 0.051Ω         |
| Q (min.)                                                            | 30             |
| Q test frequency                                                    | 250MHz         |
| Self resonance frequency (min.)                                     | 8GHz           |
| Operating temperature range (Self-temperature rise is not included) | -55°C to 125°C |
| Series                                                              | LOW15AN 17     |