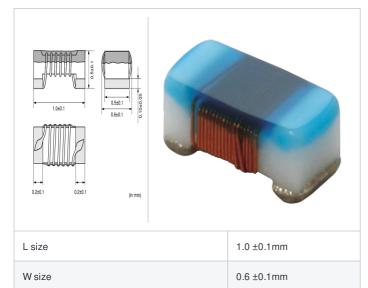

### Shape

0.5 ±0.1mm

0402 (1005)

| References |  |
|------------|--|
|            |  |

| Packaging<br>code | Specifications      | Minimum quantity |
|-------------------|---------------------|------------------|
| D                 | φ180mm Paper taping | 10000            |
| В                 | Packing in bulk     | 500              |

## Specifications

Size code in inch (mm)

T size

| Inductance                                                          | 5.7nH ±0.2nH   |
|---------------------------------------------------------------------|----------------|
| Inductance test frequency                                           | 100MHz         |
| Rated current (Itemp) (Based on Temperature rise)                   | 800mA          |
| Max. of DC resistance                                               | 0.051Ω         |
| Q (min.)                                                            | 30             |
| Q test frequency                                                    | 250MHz         |
| Self resonance frequency (min.)                                     | 8GHz           |
| Operating temperature range (Self-temperature rise is not included) | -55°C to 125°C |
| Series                                                              | LQW15AN_1Z     |