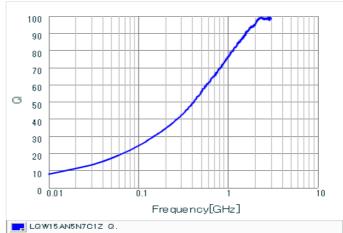

## Specifications

Size code in inch (mm)

T size

| Inductance                                                          | 5.7nH ±0.2nH   |
|---------------------------------------------------------------------|----------------|
| Inductance test frequency                                           | 100MHz         |
| Rated current (Itemp) (Based on Temperature rise)                   | 800mA          |
| Max. of DC resistance                                               | 0.051Ω         |
| Q (min.)                                                            | 30             |
| Q test frequency                                                    | 250MHz         |
| Self resonance frequency (min.)                                     | 8GHz           |
| Operating temperature range (Self-temperature rise is not included) | -55°C to 125°C |
| Series                                                              | LQW15AN_1Z     |

# Chart of characteristic data (The charts below may show another part number which shares its characteristics.)

Q-Frequency characteristics (Typ.)