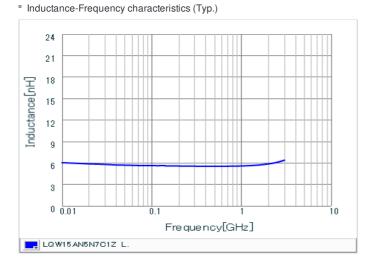

## Specifications

Size code in inch (mm)

T size

| Inductance                                                          | 5.7nH ±0.2nH   |
|---------------------------------------------------------------------|----------------|
| Inductance test frequency                                           | 100MHz         |
| Rated current (Itemp) (Based on Temperature rise)                   | 800mA          |
| Max. of DC resistance                                               | 0.051Ω         |
| Q (min.)                                                            | 30             |
| Q test frequency                                                    | 250MHz         |
| Self resonance frequency (min.)                                     | 8GHz           |
| Operating temperature range (Self-temperature rise is not included) | -55°C to 125°C |
| Series                                                              | LQW15AN_1Z     |

# Chart of characteristic data (The charts below may show another part number which shares its characteristics.)

Q-Frequency characteristics (Typ.)