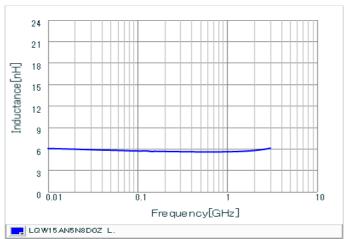

#### Chart of characteristic data (The charts below may show another part number which shares its characteristics.)

Inductance-Frequency characteristics (Typ.)

2 of 2

1. This datasheet is downloaded from the website of Murata Manufacturing Co., Ltd. Therefore, it's specifications are subject to change or our products in it may be discontinued without advance notice. Please check with our sales representatives or product engineers before ordering.