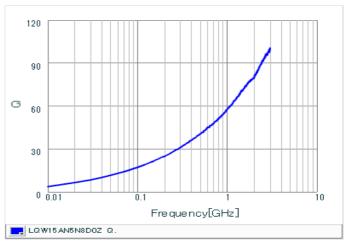

#### Chart of characteristic data (The charts below may show another part number which shares its characteristics.)

Inductance-Frequency characteristics (Typ.)

2 of 2

1. This datasheet is downloaded from the website of Murata Manufacturing Co., Ltd. Therefore, it's specifications are subject to change or our products in it may be discontinued without advance notice. Please check with our sales representatives or product engineers before ordering.