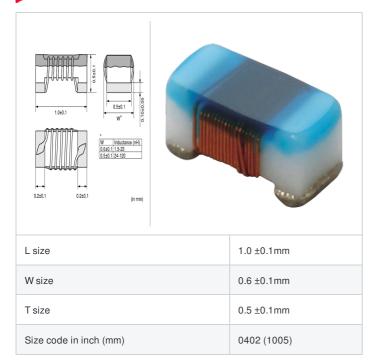

#### Shape

### **Specifications**

| Inductance                                                          | 5.8nH ±0.5nH   |
|---------------------------------------------------------------------|----------------|
| Inductance test frequency                                           | 100MHz         |
| Rated current (Itemp) (Based on Temperature rise)                   | 700mA          |
| Max. of DC resistance                                               | 0.09Ω          |
| Q (min.)                                                            | 25             |
| Q test frequency                                                    | 250MHz         |
| Self resonance frequency (min.)                                     | 8.0GHz         |
| Operating temperature range (Self-temperature rise is not included) | -55°C to 125°C |
| Series                                                              | LOW15AN 07     |