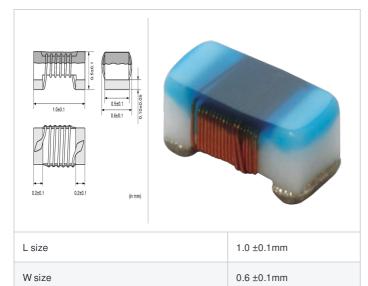

## Shape

0.5 ±0.1mm

0402 (1005)

### Specifications

Size code in inch (mm)

T size

| Inductance                                                          | 5.9nH ±0.5nH   |
|---------------------------------------------------------------------|----------------|
| Inductance test frequency                                           | 100MHz         |
| Rated current (Itemp) (Based on Temperature rise)                   | 760mA          |
| Max. of DC resistance                                               | 0.056Ω         |
| Q (min.)                                                            | 30             |
| Q test frequency                                                    | 250MHz         |
| Self resonance frequency (min.)                                     | 7.7GHz         |
| Operating temperature range (Self-temperature rise is not included) | -55°C to 125°C |
| Series                                                              | LQW15AN_1Z     |