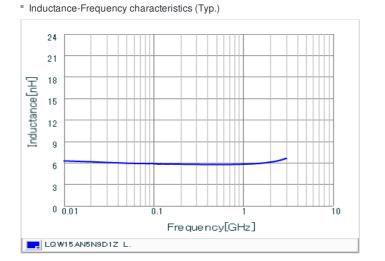

## Chart of characteristic data (The charts below may show another part number which shares its characteristics.)

Q-Frequency characteristics (Typ.)

### Specifications

Size code in inch (mm)

T size

| Inductance                                                          | 5.9nH ±0.5nH   |
|---------------------------------------------------------------------|----------------|
| Inductance test frequency                                           | 100MHz         |
| Rated current (Itemp) (Based on Temperature rise)                   | 760mA          |
| Max. of DC resistance                                               | 0.056Ω         |
| Q (min.)                                                            | 30             |
| Q test frequency                                                    | 250MHz         |
| Self resonance frequency (min.)                                     | 7.7GHz         |
| Operating temperature range (Self-temperature rise is not included) | -55°C to 125°C |
| Series                                                              | LQW15AN_1Z     |