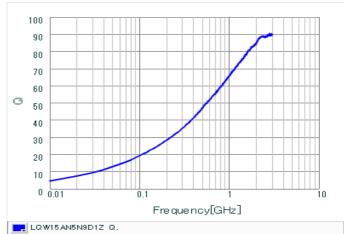

## Chart of characteristic data (The charts below may show another part number which shares its characteristics.)

Q-Frequency characteristics (Typ.)

### Specifications

Size code in inch (mm)

T size

| Inductance                                                          | 5.9nH ±0.5nH   |
|---------------------------------------------------------------------|----------------|
| Inductance test frequency                                           | 100MHz         |
| Rated current (Itemp) (Based on Temperature rise)                   | 760mA          |
| Max. of DC resistance                                               | 0.056Ω         |
| Q (min.)                                                            | 30             |
| Q test frequency                                                    | 250MHz         |
| Self resonance frequency (min.)                                     | 7.7GHz         |
| Operating temperature range (Self-temperature rise is not included) | -55°C to 125°C |
| Series                                                              | LQW15AN_1Z     |