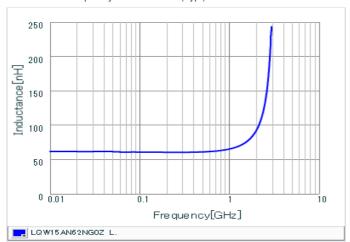

#### Chart of characteristic data (The charts below may show another part number which shares its characteristics.)

Inductance-Frequency characteristics (Typ.)

Q-Frequency characteristics (Typ.)

2 of 2

<sup>1.</sup> This datasheet is downloaded from the website of Murata Manufacturing Co., Ltd. Therefore, it's specifications are subject to change or our products in it may be discontinued without advance notice. Please check with our sales representatives or product engineers before ordering.