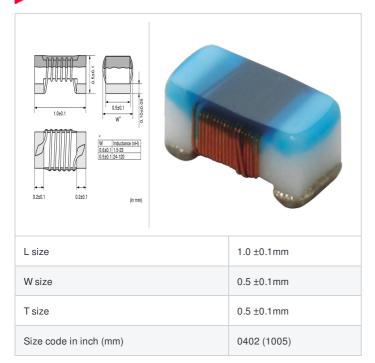

# $LQW15AN62NG0Z\# \ \ \text{``#'' indicates a package specification code}.$















< List of part numbers with package codes > LQW15AN62NG0ZD , LQW15AN62NG0ZB

### Shape



### References

| Packaging code | Specifications      | Minimum quantity |
|----------------|---------------------|------------------|
| D              | φ180mm Paper taping | 10000            |
| В              | Packing in bulk     | 500              |

|         | Mass (Typ.) |         |
|---------|-------------|---------|
| 1 piece |             | 0.0008g |

## **Specifications**

| Inductance                                                          | 62nH ±2%       |
|---------------------------------------------------------------------|----------------|
| Inductance test frequency                                           | 100MHz         |
| Rated current (Itemp) (Based on Temperature rise)                   | 145mA          |
| Max. of DC resistance