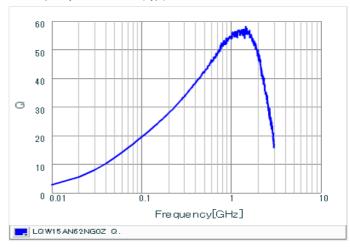

#### Chart of characteristic data (The charts below may show another part number which shares its characteristics.)

Inductance-Frequency characteristics (Typ.)

Q-Frequency characteristics (Typ.)

2 of 2

<sup>1.</sup> This datasheet is downloaded from the website of Murata Manufacturing Co., Ltd. Therefore, it's specifications are subject to change or our products in it may be discontinued without advance notice. Please check with our sales representatives or product engineers before ordering.