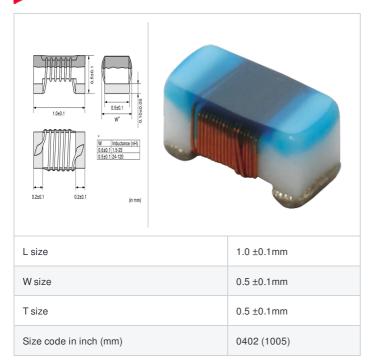

#### Shape

# LQW15AN62NJ0Z# "#" indicates a package specification code.

< List of part numbers with package codes > LQW15AN62NJ0ZD , LQW15AN62NJ0ZB