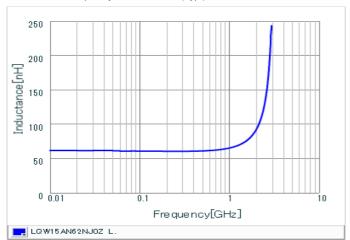

#### Chart of characteristic data (The charts below may show another part number which shares its characteristics.)

Inductance-Frequency characteristics (Typ.)

Q-Frequency characteristics (Typ.)

2 of 2

<sup>1.</sup> This datasheet is downloaded from the website of Murata Manufacturing Co., Ltd. Therefore, it's specifications are subject to change or our products in it may be discontinued without advance notice. Please check with our sales representatives or product engineers before ordering.