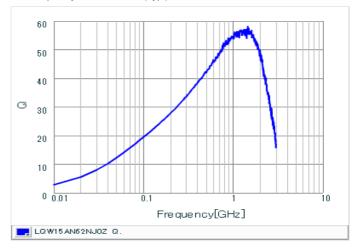

#### Chart of characteristic data (The charts below may show another part number which shares its characteristics.)

Inductance-Frequency characteristics (Typ.)

Q-Frequency characteristics (Typ.)

2 of 2

<sup>1.</sup> This datasheet is downloaded from the website of Murata Manufacturing Co., Ltd. Therefore, it's specifications are subject to change or our products in it may be discontinued without advance notice. Please check with our sales representatives or product engineers before ordering.