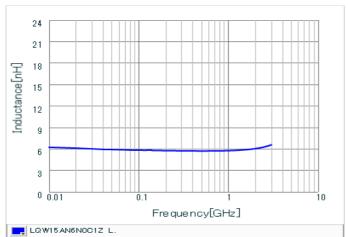

#### Chart of characteristic data (The charts below may show another part number which shares its characteristics.)

Inductance-Frequency characteristics (Typ.)

Q-Frequency characteristics (Typ.)

2 of 2

<sup>1.</sup> This datasheet is downloaded from the website of Murata Manufacturing Co., Ltd. Therefore, it's specifications are subject to change or our products in it may be discontinued without advance notice. Please check with our sales representatives or product engineers before ordering.