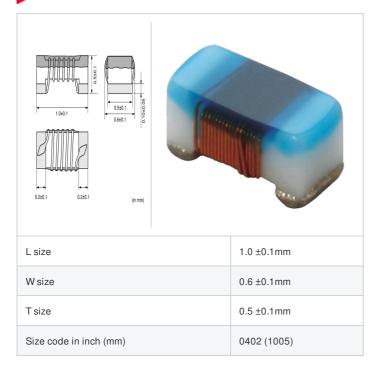

# LQW15AN6N0C1Z# "#" indicates a package specification code.



















< List of part numbers with package codes > LQW15AN6N0C1ZD , LQW15AN6N0C1ZB

#### Shape



## References

| Packaging code | Specifications      | Minimum quantity |
|----------------|---------------------|------------------|
| D              | φ180mm Paper taping | 10000            |
| В              | Packing in bulk     | 500              |

| Mass (Typ.) |  |         |
|-------------|--|---------|
| 1 piece     |  | 0.0008g |

### **Specifications**

| Inductance                                                          | 6.0nH ±0.2nH   |
|---------------------------------------------------------------------|----------------|
| Inductance test frequency                                           | 100MHz         |
| Rated current (Itemp) (Based on Temperature rise)                   | 760mA          |
| Max. of DC resistance                                               | 0.