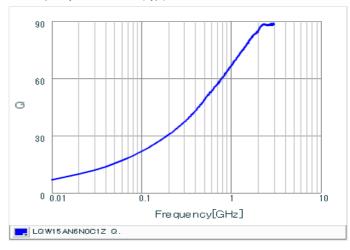

#### Chart of characteristic data (The charts below may show another part number which shares its characteristics.)

Inductance-Frequency characteristics (Typ.)

Q-Frequency characteristics (Typ.)

2 of 2

<sup>1.</sup> This datasheet is downloaded from the website of Murata Manufacturing Co., Ltd. Therefore, it's specifications are subject to change or our products in it may be discontinued without advance notice. Please check with our sales representatives or product engineers before ordering.