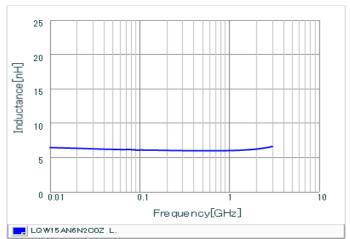

#### Chart of characteristic data (The charts below may show another part number which shares its characteristics.)

Inductance-Frequency characteristics (Typ.)

Q-Frequency characteristics (Typ.)

2 of 2

<sup>1.</sup> This datasheet is downloaded from the website of Murata Manufacturing Co., Ltd. Therefore, it's specifications are subject to change or our products in it may be discontinued without advance notice. Please check with our sales representatives or product engineers before ordering.