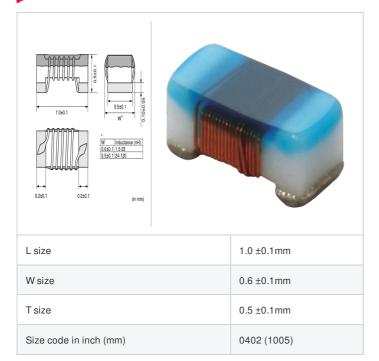

#### Shape

## **Specifications**

| Inductance                                                          | 6.2nH ±0.2nH   |
|---------------------------------------------------------------------|----------------|
| Inductance test frequency                                           | 100MHz         |
| Rated current (Itemp) (Based on Temperature rise)                   | 700mA          |
| Max. of DC resistance                                               | 0.09Ω          |
| Q (min.)                                                            | 25             |
| Q test frequency                                                    | 250MHz         |
| Self resonance frequency (min.)                                     | 8.0GHz         |
| Operating temperature range (Self-temperature rise is not included) | -55°C to 125°C |
| Series                                                              | LOW15AN 0Z     |