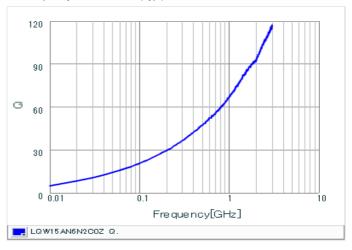

#### Chart of characteristic data (The charts below may show another part number which shares its characteristics.)

Inductance-Frequency characteristics (Typ.)

Q-Frequency characteristics (Typ.)

2 of 2

<sup>1.</sup> This datasheet is downloaded from the website of Murata Manufacturing Co., Ltd. Therefore, it's specifications are subject to change or our products in it may be discontinued without advance notice. Please check with our sales representatives or product engineers before ordering.