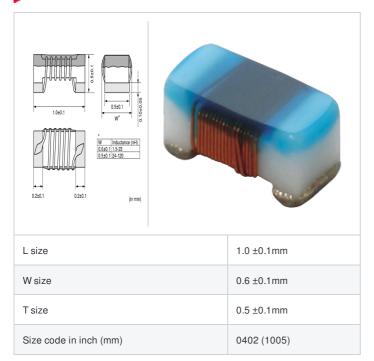

#### Shape

# LQW15AN6N5B0Z# "#" indicates a package specification code.

< List of part numbers with package codes > LQW15AN6N5B0ZD , LQW15AN6N5B0ZB