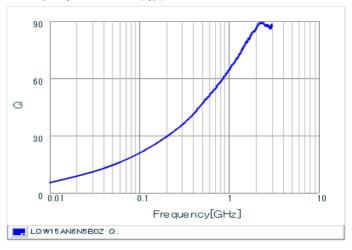

#### Chart of characteristic data (The charts below may show another part number which shares its characteristics.)

Inductance-Frequency characteristics (Typ.)

Q-Frequency characteristics (Typ.)

2 of 2

<sup>1.</sup> This datasheet is downloaded from the website of Murata Manufacturing Co., Ltd. Therefore, it's specifications are subject to change or our products in it may be discontinued without advance notice. Please check with our sales representatives or product engineers before ordering.