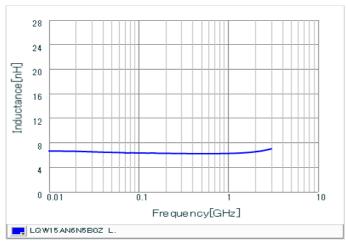

#### Chart of characteristic data (The charts below may show another part number which shares its characteristics.)

Inductance-Frequency characteristics (Typ.)

Q-Frequency characteristics (Typ.)

2 of 2

<sup>1.</sup> This datasheet is downloaded from the website of Murata Manufacturing Co., Ltd. Therefore, it's specifications are subject to change or our products in it may be discontinued without advance notice. Please check with our sales representatives or product engineers before ordering.