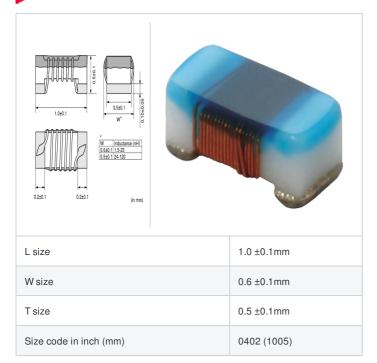

#### Shape

### References

| Packaging code | Specifications      | Minimum quantity |
|----------------|---------------------|------------------|
| D              | φ180mm Paper taping | 10000            |
| В              | Packing in bulk     | 500              |

| Mass (Typ.) |  |         |
|-------------|--|---------|
| 1 piece     |  | 0.0008g |

## **Specifications**

| Inductance                                                          | 6.5nH ±0.2nH   |
|---------------------------------------------------------------------|----------------|
| Inductance test frequency                                           | 100MHz         |
| Rated current (Itemp) (Based on Temperature rise)                   | 700mA          |
| Max. of DC resistance                                               | 0.09Ω          |
| Q (min.)                                                            | 25             |
| Q test frequency                                                    | 250MHz         |
| Self resonance frequency (min.)                                     | 6.0GHz         |
| Operating temperature range (Self-temperature rise is not included) | -55°C to 125°C |
| Series                                                              | LQW15AN_0Z     |