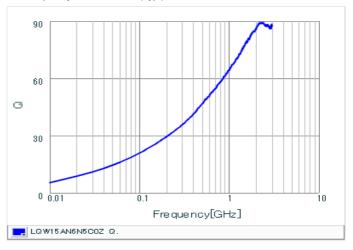

#### Chart of characteristic data (The charts below may show another part number which shares its characteristics.)

Inductance-Frequency characteristics (Typ.)

Q-Frequency characteristics (Typ.)

2 of 2

1. This datasheet is downloaded from the website of Murata Manufacturing Co., Ltd. Therefore, it's specifications are subject to change or our products in it may be discontinued without advance notice. Please check with our sales representatives or product engineers before ordering.