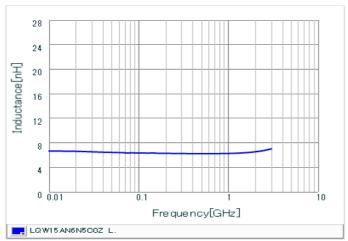

#### Chart of characteristic data (The charts below may show another part number which shares its characteristics.)

Inductance-Frequency characteristics (Typ.)

Q-Frequency characteristics (Typ.)

2 of 2

1. This datasheet is downloaded from the website of Murata Manufacturing Co., Ltd. Therefore, it's specifications are subject to change or our products in it may be discontinued without advance notice. Please check with our sales representatives or product engineers before ordering.