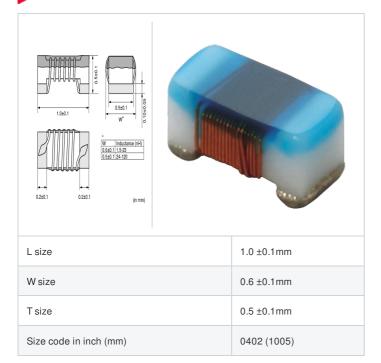

# LQW15AN6N7D0Z# "#" indicates a package specification code.















< List of part numbers with package codes > LQW15AN6N7D0ZD , LQW15AN6N7D0ZB

#### Shape



## References

| Packaging code | Specifications      | Minimum quantity |
|----------------|---------------------|------------------|
| D              | φ180mm Paper taping | 10000            |
| В              | Packing in bulk     | 500              |

|         | Mass (Typ.) |         |
|---------|-------------|---------|
| 1 piece |             | 0.0008g |

## **Specifications**

| Inductance                                                          | 6.7nH ±0.5nH   |
|---------------------------------------------------------------------|----------------|
| Inductance test frequency                                           | 100MHz         |
| Rated current (Itemp) (Based on Temperature rise)                   | 700mA          |
| Max. of DC resistance