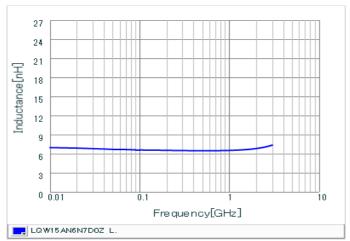

#### Chart of characteristic data (The charts below may show another part number which shares its characteristics.)

Inductance-Frequency characteristics (Typ.)

Q-Frequency characteristics (Typ.)

2 of 2

<sup>1.</sup> This datasheet is downloaded from the website of Murata Manufacturing Co., Ltd. Therefore, it's specifications are subject to change or our products in it may be discontinued without advance notice. Please check with our sales representatives or product engineers before ordering.