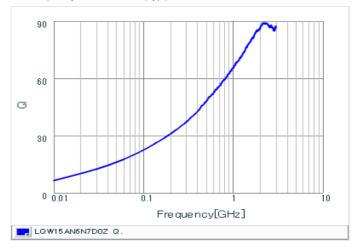

#### Chart of characteristic data (The charts below may show another part number which shares its characteristics.)

Inductance-Frequency characteristics (Typ.)

Q-Frequency characteristics (Typ.)

2 of 2

<sup>1.</sup> This datasheet is downloaded from the website of Murata Manufacturing Co., Ltd. Therefore, it's specifications are subject to change or our products in it may be discontinued without advance notice. Please check with our sales representatives or product engineers before ordering.