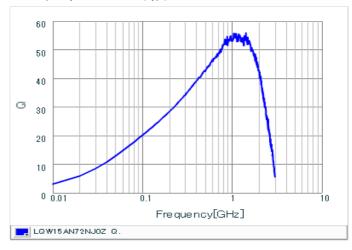

#### Chart of characteristic data (The charts below may show another part number which shares its characteristics.)

Inductance-Frequency characteristics (Typ.)

Q-Frequency characteristics (Typ.)

2 of 2

<sup>1.</sup> This datasheet is downloaded from the website of Murata Manufacturing Co., Ltd. Therefore, it's specifications are subject to change or our products in it may be discontinued without advance notice. Please check with our sales representatives or product engineers before ordering.