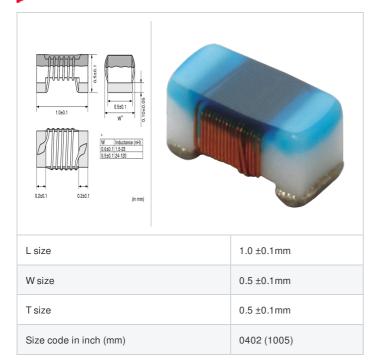

# LQW15AN72NJ0Z# "#" indicates a package specification code.















< List of part numbers with package codes > LQW15AN72NJ0ZD , LQW15AN72NJ0ZB

#### Shape



## References

| Packaging code | Specifications      | Minimum quantity |
|----------------|---------------------|------------------|
| D              | φ180mm Paper taping | 10000            |
| В              | Packing in bulk     | 500              |

| Mass (Typ.) |  |         |
|-------------|--|---------|
| 1 piece     |  | 0.0008g |

### **Specifications**

| Inductance                                                          | 72nH ±5%       |
|---------------------------------------------------------------------|----------------|
| Inductance test frequency                                           | 100MHz         |
| Rated current (Itemp) (Based on Temperature rise)                   | 135mA          |
| Max. of DC resistance                                               | 2.