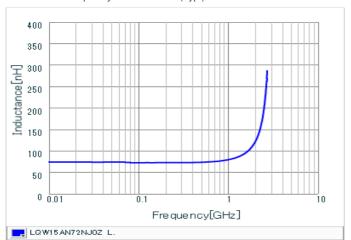

#### Chart of characteristic data (The charts below may show another part number which shares its characteristics.)

Inductance-Frequency characteristics (Typ.)

Q-Frequency characteristics (Typ.)

2 of 2

<sup>1.</sup> This datasheet is downloaded from the website of Murata Manufacturing Co., Ltd. Therefore, it's specifications are subject to change or our products in it may be discontinued without advance notice. Please check with our sales representatives or product engineers before ordering.