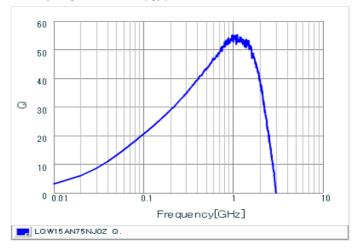

#### Chart of characteristic data (The charts below may show another part number which shares its characteristics.)

Inductance-Frequency characteristics (Typ.)

Q-Frequency characteristics (Typ.)

2 of 2

<sup>1.</sup> This datasheet is downloaded from the website of Murata Manufacturing Co., Ltd. Therefore, it's specifications are subject to change or our products in it may be discontinued without advance notice. Please check with our sales representatives or product engineers before ordering.