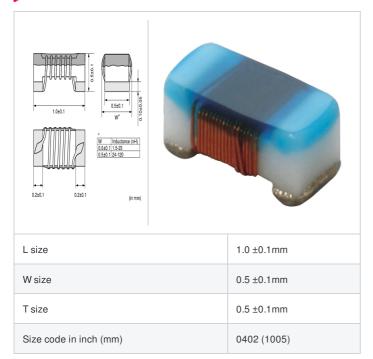

# LQW15AN75NJ0Z# "#" indicates a package specification code.















< List of part numbers with package codes > LQW15AN75NJ0ZD , LQW15AN75NJ0ZB

## Shape



## References

| Packaging code | Specifications      | Minimum quantity |
|----------------|---------------------|------------------|
| D              | φ180mm Paper taping | 10000            |
| В              | Packing in bulk     | 500              |

| Mass (Typ.) |  |         |
|-------------|--|---------|
| 1 piece     |  | 0.0008g |

## **Specifications**

| Inductance                                                          | 75nH ±5%       |
|---------------------------------------------------------------------|----------------|
| Inductance test frequency                                           | 100MHz         |
| Rated current (Itemp) (Based on Temperature rise)                   | 135mA          |
| Max. of DC resistance                                               | 2.1