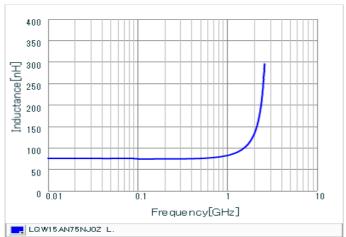

#### Chart of characteristic data (The charts below may show another part number which shares its characteristics.)

Inductance-Frequency characteristics (Typ.)

Q-Frequency characteristics (Typ.)

2 of 2

<sup>1.</sup> This datasheet is downloaded from the website of Murata Manufacturing Co., Ltd. Therefore, it's specifications are subject to change or our products in it may be discontinued without advance notice. Please check with our sales representatives or product engineers before ordering.