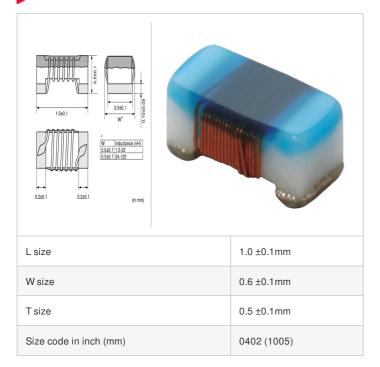

#### Shape

### **Specifications**

| Inductance                                                          | 7.2nH ±3%      |
|---------------------------------------------------------------------|----------------|
| Inductance test frequency                                           | 100MHz         |
| Rated current (Itemp) (Based on Temperature rise)                   | 570mA          |
| Max. of DC resistance                                               | 0.13Ω          |
| Q (min.)                                                            | 25             |
| Q test frequency                                                    | 250MHz         |
| Self resonance frequency (min.)                                     | 6.0GHz         |
| Operating temperature range (Self-temperature rise is not included) | -55°C to 125°C |
| Series                                                              | LQW15AN 0Z     |