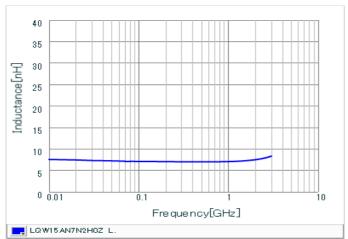

#### Chart of characteristic data (The charts below may show another part number which shares its characteristics.)

Inductance-Frequency characteristics (Typ.)

Q-Frequency characteristics (Typ.)

2 of 2

1. This datasheet is downloaded from the website of Murata Manufacturing Co., Ltd. Therefore, it's specifications are subject to change or our products in it may be discontinued without advance notice. Please check with our sales representatives or product engineers before ordering.