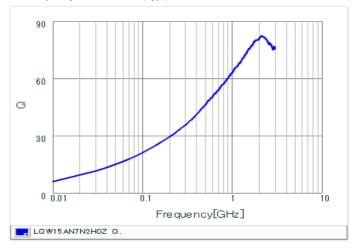

#### Chart of characteristic data (The charts below may show another part number which shares its characteristics.)

Inductance-Frequency characteristics (Typ.)

Q-Frequency characteristics (Typ.)

2 of 2

1. This datasheet is downloaded from the website of Murata Manufacturing Co., Ltd. Therefore, it's specifications are subject to change or our products in it may be discontinued without advance notice. Please check with our sales representatives or product engineers before ordering.