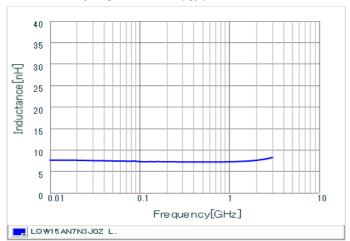

#### Chart of characteristic data (The charts below may show another part number which shares its characteristics.)

Inductance-Frequency characteristics (Typ.)

2 of 2

<sup>1.</sup> This datasheet is downloaded from the website of Murata Manufacturing Co., Ltd. Therefore, it's specifications are subject to change or our products in it may be discontinued without advance notice. Please check with our sales representatives or product engineers before ordering.