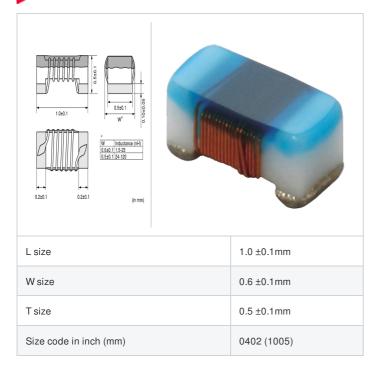

#### Shape

### References

| Packaging code | Specifications      | Minimum quantity |
|----------------|---------------------|------------------|
| D              | φ180mm Paper taping | 10000            |
| В              | Packing in bulk     | 500              |

| Mass (Typ.) |  |         |
|-------------|--|---------|
| 1 piece     |  | 0.0008g |

## **Specifications**

| Inductance                                                          | 7.3nH ±5%      |
|---------------------------------------------------------------------|----------------|
| Inductance test frequency                                           | 100MHz         |
| Rated current (Itemp) (Based on Temperature rise)                   | 570mA          |
| Max. of DC resistance                                               | 0.13Ω          |
| Q (min.)                                                            | 25             |
| Q test frequency                                                    | 250MHz         |
| Self resonance frequency (min.)                                     | 6.0GHz         |
| Operating temperature range (Self-temperature rise is not included) | -55°C to 125°C |
| Series                                                              | LQW15AN 0Z     |