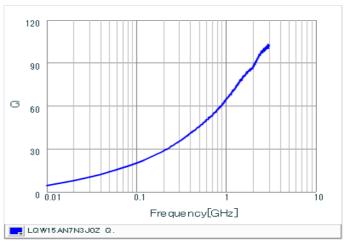

#### Chart of characteristic data (The charts below may show another part number which shares its characteristics.)

Inductance-Frequency characteristics (Typ.)

2 of 2

<sup>1.</sup> This datasheet is downloaded from the website of Murata Manufacturing Co., Ltd. Therefore, it's specifications are subject to change or our products in it may be discontinued without advance notice. Please check with our sales representatives or product engineers before ordering.