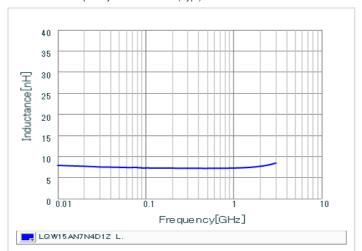

## Chart of characteristic data (The charts below may show another part number which shares its characteristics.)

Inductance-Frequency characteristics (Typ.)

Q-Frequency characteristics (Typ.)

2 of 2

1. This datasheet is downloaded from the website of Murata Manufacturing Co., Ltd. Therefore, it's specifications are subject to change or our products in it may be discontinued