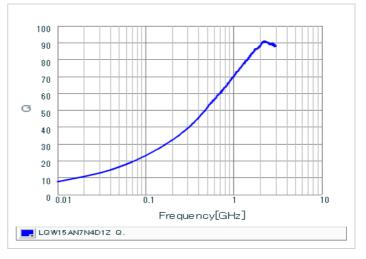

## Chart of characteristic data (The charts below may show another part number which shares its characteristics.)

Inductance-Frequency characteristics (Typ.)

Q-Frequency characteristics (Typ.)

2 of 2

1. This datasheet is downloaded from the website of Murata Manufacturing Co., Ltd. Therefore, it's specifications are subject to change or our products in it may be discontinued