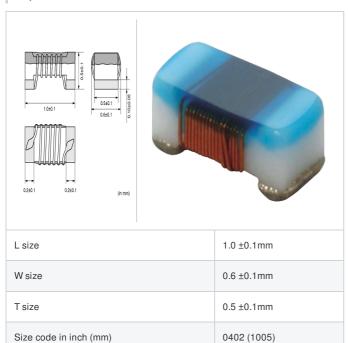

# LQW15AN7N4D1Z#

"#" indicates a package specification code.



















< List of part numbers with package codes > LQW15AN7N4D1ZD , LQW15AN7N4D1ZB

## Shape



#### References

| Packaging code | Specifications      | Minimum quantity |
|----------------|---------------------|------------------|
| D              | φ180mm Paper taping | 10000            |
| В              | Packing in bulk     | 500              |

| Mass (Typ.) |         |
|-------------|---------|
| 1 piece     | 0.0008g |

# Specifications

| Inductance test frequency  Rated current (Itemp) (Based on Temperature rise) | 100MHz         |
|------------------------------------------------------------------------------|----------------|
| Rated current (Itemn) (Rased on Temperature rise)                            |                |
| Trailed current (nomp) (Dasca on Temperature 1150)                           | 750mA          |
| Max. of DC resistance