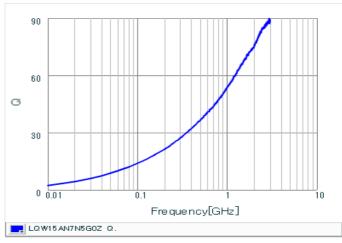

#### Chart of characteristic data (The charts below may show another part number which shares its characteristics.)

Inductance-Frequency characteristics (Typ.)

2 of 2

1. This datasheet is downloaded from the website of Murata Manufacturing Co., Ltd. Therefore, it's specifications are subject to change or our products in it may be discontinued without advance notice. Please check with our sales representatives or product engineers before ordering.