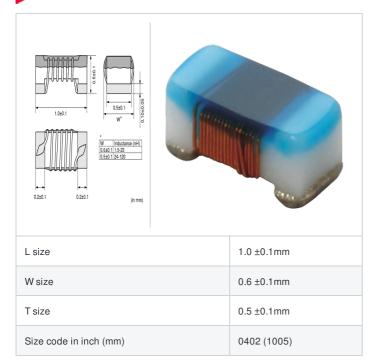

### Shape

## **Specifications**

| Inductance                                                          | 7.5nH ±2%      |
|---------------------------------------------------------------------|----------------|
| Inductance test frequency                                           | 100MHz         |
| Rated current (Itemp) (Based on Temperature rise)                   | 570mA          |
| Max. of DC resistance                                               | 0.13Ω          |
| Q (min.)                                                            | 25             |
| Q test frequency                                                    | 250MHz         |
| Self resonance frequency (min.)                                     | 6.0GHz         |
| Operating temperature range (Self-temperature rise is not included) | -55°C to 125°C |
| Series                                                              | LQW15AN 0Z     |