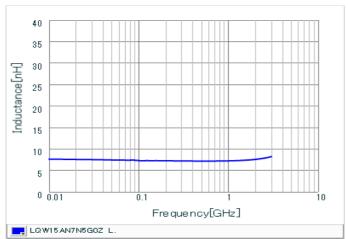

#### Chart of characteristic data (The charts below may show another part number which shares its characteristics.)

Inductance-Frequency characteristics (Typ.)

2 of 2

1. This datasheet is downloaded from the website of Murata Manufacturing Co., Ltd. Therefore, it's specifications are subject to change or our products in it may be discontinued without advance notice. Please check with our sales representatives or product engineers before ordering.