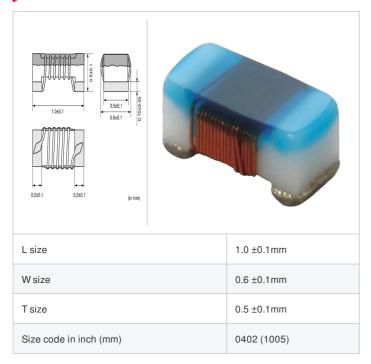

# LQW15AN7N6C1Z# "#" indicates a package specification code.

















< List of part numbers with package codes > LQW15AN7N6C1ZD , LQW15AN7N6C1ZB

## Shape



## References

| Packaging code | Specifications      | Minimum quantity |
|----------------|---------------------|------------------|
| D              | φ180mm Paper taping | 10000            |
| В              | Packing in bulk     | 500              |

| Mass (Typ.) |  |         |
|-------------|--|---------|
| 1 piece     |  | 0.0008g |

#### **Specifications**

| Inductance                                                          | 7.6nH ±0.2nH   |
|---------------------------------------------------------------------|----------------|
| Inductance test frequency                                           | 100MHz         |
| Rated current (Itemp) (Based on Temperature rise)                   | 750mA          |
| Max. of DC resistance                                               | 0