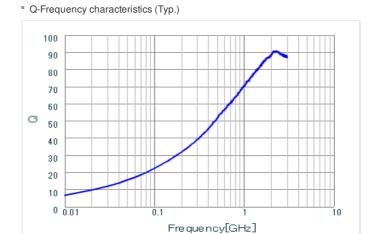

#### Chart of characteristic data (The charts below may show another part number which shares its characteristics.)

Inductance-Frequency characteristics (Typ.)

LQW15AN7N6C1Z Q.

2 of 2

1. This datasheet is downloaded from the website of Murata Manufacturing Co., Ltd. Therefore, it's specifications are subject to change or our products in it may be discontinued without advance notice. Please check with our sales representatives or product engineers before ordering.