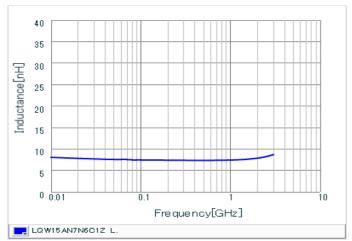

#### Chart of characteristic data (The charts below may show another part number which shares its characteristics.)

Inductance-Frequency characteristics (Typ.)

LQW15AN7N6C1Z Q.

2 of 2

1. This datasheet is downloaded from the website of Murata Manufacturing Co., Ltd. Therefore, it's specifications are subject to change or our products in it may be discontinued without advance notice. Please check with our sales representatives or product engineers before ordering.