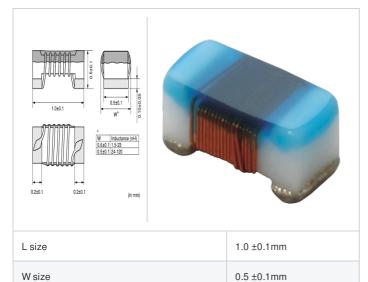

### Shape

0.5 ±0.1mm

0402 (1005)

## Specifications

Size code in inch (mm)

T size

| Inductance                                                          | 82nH ±5%       |
|---------------------------------------------------------------------|----------------|
| Inductance test frequency                                           | 100MHz         |
| Rated current (Itemp) (Based on Temperature rise)                   | 130mA          |
| Max. of DC resistance                                               | 2.24Ω          |
| Q (min.)                                                            | 20             |
| Q test frequency                                                    | 150MHz         |
| Self resonance frequency (min.)                                     | 2.3GHz         |
| Operating temperature range (Self-temperature rise is not included) | -55°C to 125°C |
| Series                                                              | LQW15AN_0Z     |