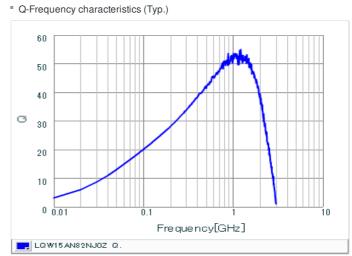

## Chart of characteristic data (The charts below may show another part number which shares its characteristics.)