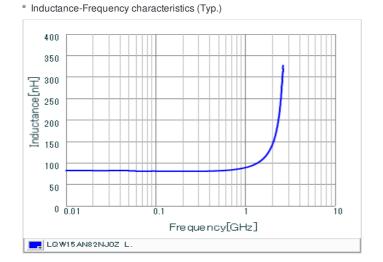

## Chart of characteristic data (The charts below may show another part number which shares its characteristics.)