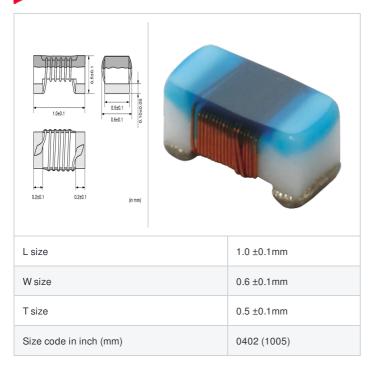

#### Shape

### **Specifications**

| Inductance                                                          | 8.0nH ±0.5nH   |
|---------------------------------------------------------------------|----------------|
| Inductance test frequency                                           | 100MHz         |
| Rated current (Itemp) (Based on Temperature rise)                   | 640mA          |
| Max. of DC resistance                                               | 0.079Ω         |
| Q (min.)                                                            | 30             |
| Q test frequency                                                    | 250MHz         |
| Self resonance frequency (min.)                                     | 7.5GHz         |
| Operating temperature range (Self-temperature rise is not included) | -55°C to 125°C |
| Series                                                              | LQW15AN 1Z     |