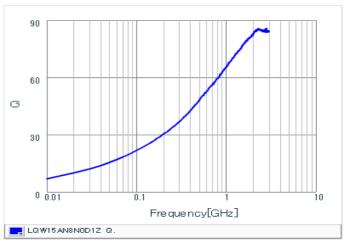

### **Specifications**

| Inductance                                                          | 8.0nH ±0.5nH   |
|---------------------------------------------------------------------|----------------|
| Inductance test frequency                                           | 100MHz         |
| Rated current (Itemp) (Based on Temperature rise)                   | 640mA          |
| Max. of DC resistance                                               | 0.079Ω         |
| Q (min.)                                                            | 30             |
| Q test frequency                                                    | 250MHz         |
| Self resonance frequency (min.)                                     | 7.5GHz         |
| Operating temperature range (Self-temperature rise is not included) | -55°C to 125°C |
| Series                                                              | LQW15AN 1Z     |