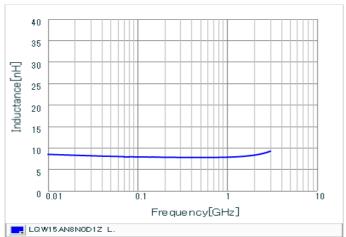

#### Chart of characteristic data (The charts below may show another part number which shares its characteristics.)

Inductance-Frequency characteristics (Typ.)

2 of 2

1. This datasheet is downloaded from the website of Murata Manufacturing Co., Ltd. Therefore, it's specifications are subject to change or our products in it may be discontinued without advance notice. Please check with our sales representatives or product engineers before ordering.