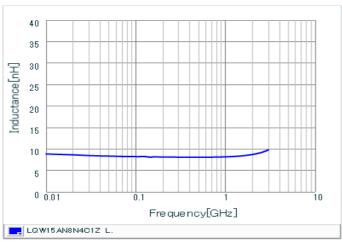

#### Chart of characteristic data (The charts below may show another part number which shares its characteristics.)

Inductance-Frequency characteristics (Typ.)

2 of 2

<sup>1.</sup> This datasheet is downloaded from the website of Murata Manufacturing Co., Ltd. Therefore, it's specifications are subject to change or our products in it may be discontinued without advance notice. Please check with our sales representatives or product engineers before ordering.