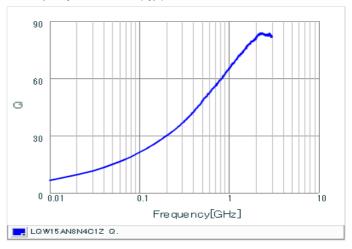

#### Chart of characteristic data (The charts below may show another part number which shares its characteristics.)

Inductance-Frequency characteristics (Typ.)

2 of 2

<sup>1.</sup> This datasheet is downloaded from the website of Murata Manufacturing Co., Ltd. Therefore, it's specifications are subject to change or our products in it may be discontinued without advance notice. Please check with our sales representatives or product engineers before ordering.