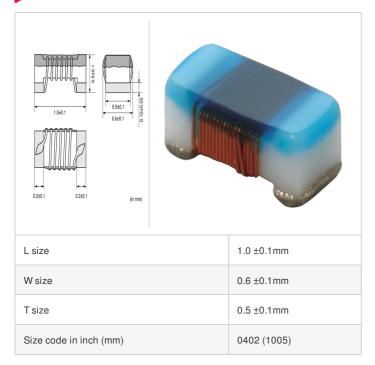

# LQW15AN8N4C1Z# "#" indicates a package specification code.



















< List of part numbers with package codes > LQW15AN8N4C1ZD , LQW15AN8N4C1ZB

#### Shape



## References

| Packaging code | Specifications      | Minimum quantity |
|----------------|---------------------|------------------|
| D              | φ180mm Paper taping | 10000            |
| В              | Packing in bulk     | 500              |

| Mass (Typ.) |  |         |
|-------------|--|---------|
| 1 piece     |  | 0.0008g |

### **Specifications**

| Inductance                                                          | 8.4nH ±0.2nH   |
|---------------------------------------------------------------------|----------------|
| Inductance test frequency                                           | 100MHz         |
| Rated current (Itemp) (Based on Temperature rise)                   | 640mA          |
| Max. of DC resistance                                               | 0.