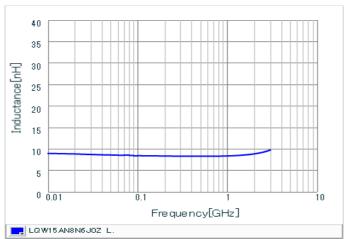

#### Chart of characteristic data (The charts below may show another part number which shares its characteristics.)

Inductance-Frequency characteristics (Typ.)

Q-Frequency characteristics (Typ.)

2 of 2

<sup>1.</sup> This datasheet is downloaded from the website of Murata Manufacturing Co., Ltd. Therefore, it's specifications are subject to change or our products in it may be discontinued without advance notice. Please check with our sales representatives or product engineers before ordering.