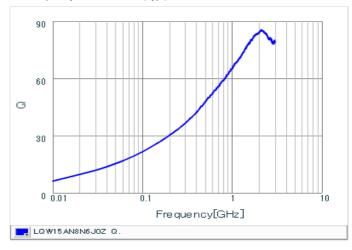

#### Chart of characteristic data (The charts below may show another part number which shares its characteristics.)

Inductance-Frequency characteristics (Typ.)

Q-Frequency characteristics (Typ.)

2 of 2

<sup>1.</sup> This datasheet is downloaded from the website of Murata Manufacturing Co., Ltd. Therefore, it's specifications are subject to change or our products in it may be discontinued without advance notice. Please check with our sales representatives or product engineers before ordering.