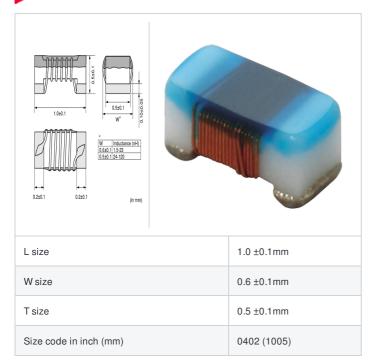

### Shape

# LQW15AN8N6J0Z# "#" indicates a package specification code.

< List of part numbers with package codes > LQW15AN8N6J0ZD , LQW15AN8N6J0ZB