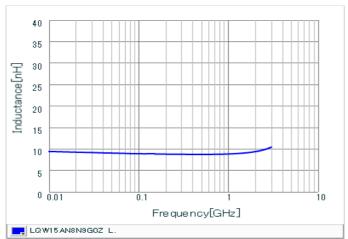

#### Chart of characteristic data (The charts below may show another part number which shares its characteristics.)

Inductance-Frequency characteristics (Typ.)

Q-Frequency characteristics (Typ.)

2 of 2

1. This datasheet is downloaded from the website of Murata Manufacturing Co., Ltd. Therefore, it's specifications are subject to change or our products in it may be discontinued without advance notice. Please check with our sales representatives or product engineers before ordering.