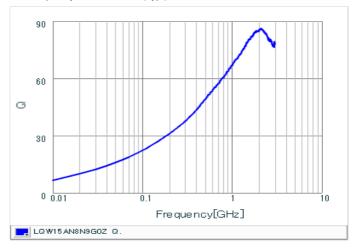

#### Chart of characteristic data (The charts below may show another part number which shares its characteristics.)

Inductance-Frequency characteristics (Typ.)

Q-Frequency characteristics (Typ.)

2 of 2

1. This datasheet is downloaded from the website of Murata Manufacturing Co., Ltd. Therefore, it's specifications are subject to change or our products in it may be discontinued without advance notice. Please check with our sales representatives or product engineers before ordering.