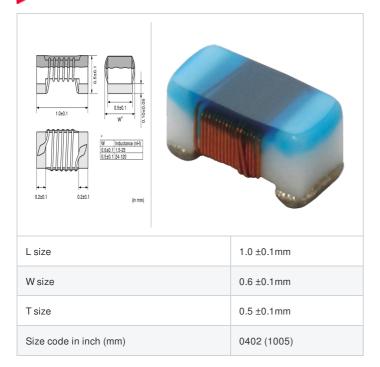

#### Shape

## **Specifications**

| Inductance                                                          | 8.9nH ±2%      |
|---------------------------------------------------------------------|----------------|
| Inductance test frequency                                           | 100MHz         |
| Rated current (Itemp) (Based on Temperature rise)                   | 540mA          |
| Max. of DC resistance                                               | 0.14Ω          |
| Q (min.)                                                            | 25             |
| Q test frequency                                                    | 250MHz         |
| Self resonance frequency (min.)                                     | 5.5GHz         |
| Operating temperature range (Self-temperature rise is not included) | -55°C to 125°C |
| Series                                                              | LQW15AN 0Z     |