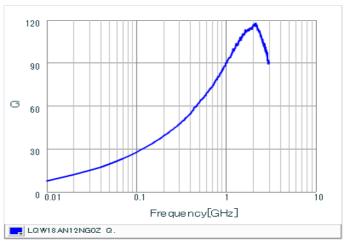

#### Chart of characteristic data (The charts below may show another part number which shares its characteristics.)

Inductance-Frequency characteristics (Typ.)

2 of 2

<sup>1.</sup> This datasheet is downloaded from the website of Murata Manufacturing Co., Ltd. Therefore, it's specifications are subject to change or our products in it may be discontinued without advance notice. Please check with our sales representatives or product engineers before ordering.