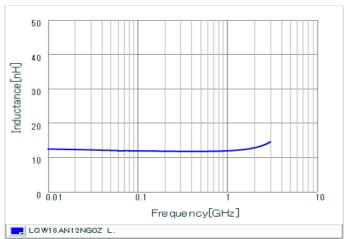

#### Chart of characteristic data (The charts below may show another part number which shares its characteristics.)

Inductance-Frequency characteristics (Typ.)

2 of 2

<sup>1.</sup> This datasheet is downloaded from the website of Murata Manufacturing Co., Ltd. Therefore, it's specifications are subject to change or our products in it may be discontinued without advance notice. Please check with our sales representatives or product engineers before ordering.