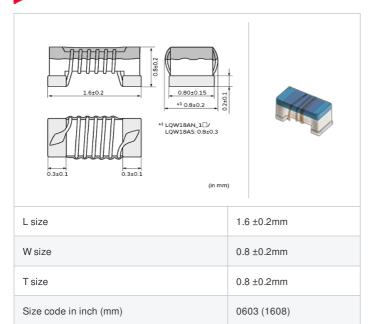

# LQW18AN12NG0Z# "#" indicates a package specification code.

















< List of part numbers with package codes >

LQW18AN12NG0ZD , LQW18AN12NG0ZJ , LQW18AN12NG0ZB

## Shape



## References

| Packaging code | Specifications      | Minimum quantity |
|----------------|---------------------|------------------|
| D              | φ180mm Paper taping | 4000             |
| J              | φ330mm Paper taping | 10000            |
| В              | Packing in bulk     | 500              |

|         | Mass (Typ.) |        |
|---------|-------------|--------|
| 1 piece |             | 0.003g |

### **Specifications**

| Inductance                                                          | 12nH ±2%       |
|---------------------------------------------------------------------|----------------|
| Inductance test frequency                                           | 100MHz         |
| Rated current (Itemp) (Based on Temperature rise)                   | 600mA