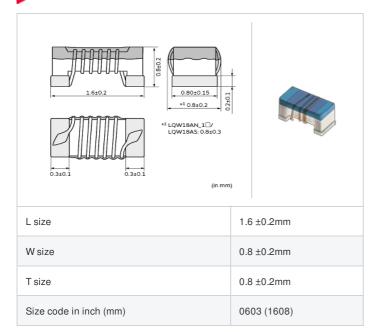

### Shape

## References

| Packaging code | Specifications      | Minimum quantity |
|----------------|---------------------|------------------|
| D              | φ180mm Paper taping | 4000             |
| J              | φ330mm Paper taping | 10000            |
| В              | Packing in bulk     | 500              |

| Mass (Ty | p.)    |
|----------|--------|
| 1 piece  | 0.003g |

#### **Specifications**

| Inductance                                                          | 15nH ±2%       |
|---------------------------------------------------------------------|----------------|
| Inductance test frequency                                           | 100MHz         |
| Rated current (Itemp) (Based on Temperature rise)                   | 600mA          |
| Max. of DC resistance                                               | 0.13Ω          |
| Q (min.)                                                            | 40             |
| Q test frequency                                                    | 250MHz         |
| Self resonance frequency (min.)                                     | 6000MHz        |
| Operating temperature range (Self-temperature rise is not included) | -55°C to 125°C |
| Series                                                              | LQW18AN_0Z     |