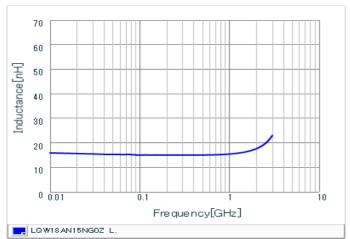

#### Chart of characteristic data (The charts below may show another part number which shares its characteristics.)

Inductance-Frequency characteristics (Typ.)

2 of 2

1. This datasheet is downloaded from the website of Murata Manufacturing Co., Ltd. Therefore, it's specifications are subject to change or our products in it may be discontinued without advance notice. Please check with our sales representatives or product engineers before ordering.