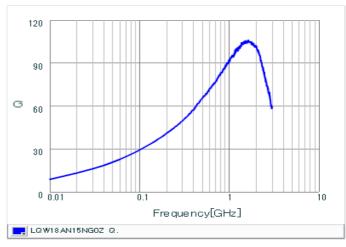

#### Chart of characteristic data (The charts below may show another part number which shares its characteristics.)

Inductance-Frequency characteristics (Typ.)

2 of 2

1. This datasheet is downloaded from the website of Murata Manufacturing Co., Ltd. Therefore, it's specifications are subject to change or our products in it may be discontinued without advance notice. Please check with our sales representatives or product engineers before ordering.