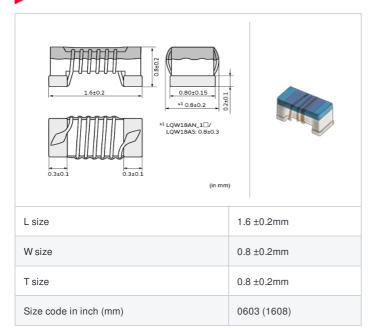

# LQW18AN15NJ0Z# "#" indicates a package specification code.















< List of part numbers with package codes > LQW18AN15NJ0ZD , LQW18AN15NJ0ZJ , LQW18AN15NJ0ZB

## Shape



# References

| Packaging code | Specifications      | Minimum quantity |
|----------------|---------------------|------------------|
| D              | φ180mm Paper taping | 4000             |
| J              | φ330mm Paper taping | 10000            |
| В              | Packing in bulk     | 500              |

| Mass (Typ.) |        |
|-------------|--------|
| 1 piece     | 0.003g |

## **Specifications**

| Inductance                                                          | 15nH ±5%       |
|---------------------------------------------------------------------|----------------|
| Inductance test frequency                                           | 100MHz         |
| Rated current (Itemp) (Based on Temperature rise)                   | 600mA          |
| Max. of DC resistance