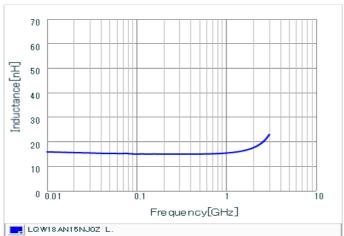

Chart of characteristic data (The charts below may show another part number which shares its characteristics.)

LQW18AN15NJ0Z Q.

Inductance-Frequency characteristics (Typ.)

Frequency[GHz]

2 of 2

1. This datasheet is downloaded from the website of Murata Manufacturing Co., Ltd. Therefore, it's specifications are subject to change or our products in it may be discontinued without advance notice. Please check with our sales representatives or product engineers before ordering.