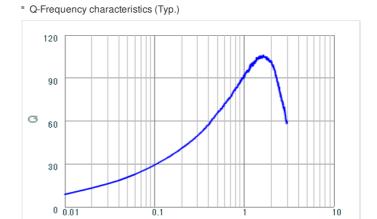

Chart of characteristic data (The charts below may show another part number which shares its characteristics.)

LQW18AN15NJ0Z Q.

Inductance-Frequency characteristics (Typ.)

Frequency[GHz]

2 of 2

1. This datasheet is downloaded from the website of Murata Manufacturing Co., Ltd. Therefore, it's specifications are subject to change or our products in it may be discontinued without advance notice. Please check with our sales representatives or product engineers before ordering.