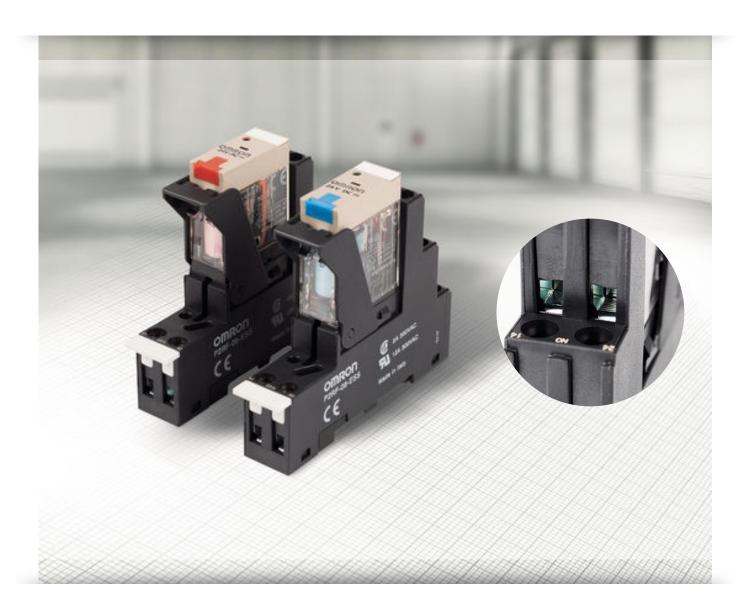

## High-performance industrial relays meet easy mounting

To further enhance the versatility of its popular G2RS high-performance industrial plug-in relays, we introduce a new socket with screw terminals (box-type).

## Relay socket with screw terminals (box-type)

Accessories G2RS relays

| Ordering Information G2RS socket with screw terminals (box-type) |                |             |                           |           |                |  |  |
|------------------------------------------------------------------|----------------|-------------|---------------------------|-----------|----------------|--|--|
| Туре                                                             | Relay          | Socket      | Clip and<br>Release Lever | Nameplate | Socket Bridge  |  |  |
| 1 pole                                                           | G2R-1-S series | P2RF-05-ESS | DOCAN ESS                 | PYC-TR    | available soon |  |  |
| 2 pole                                                           | G2R-2-S series | P2RF-08-ESS | P2CM-ESS                  |           |                |  |  |