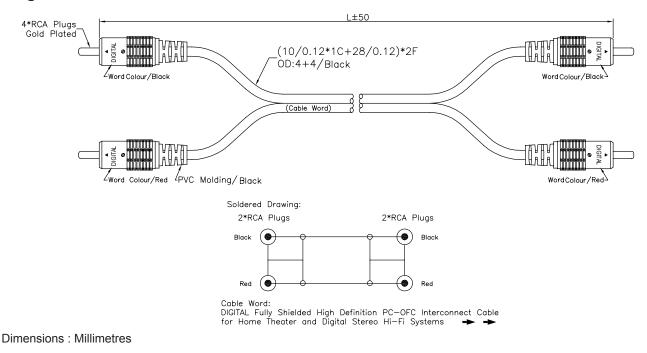

## 2x RCA Plugs-to-2x RCA Plugs Cable Assembly multicomp PRO

Diagram

## Part Number Table

| Description                                 | Length (L)     | Part Number |
|---------------------------------------------|----------------|-------------|
| 2x RCA Plugs-to-2x RCA Plugs Cable Assembly | 1.5 Ft. (0.5m) | PSG03109    |