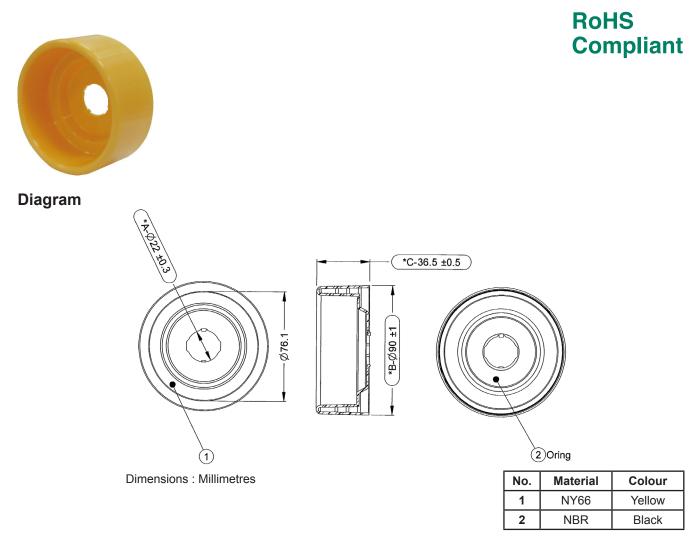

## Part Number Table

| Description                           | Part Number |
|---------------------------------------|-------------|
| Shroud, Yellow, (H) 36.5mm × (L) 90mm | MCA29Z-KG2  |

Important Notice : This data sheet and its contents (the "Information") belong to the members of the AVNET group of companies (the "Group") or are licensed to it. No licence is granted for the use of it other than for information purposes in connection with the products to which it relates. No licence of any intellectual property rights is granted. The Information is subject to change without notice and replaces all data sheets previously supplied. The Information supplied is believed to be accurate but the Group assumes no responsibility for its accuracy or completeness, any error in or omission from it or for any use made of it. Users of this data sheet should check for themselves the Information or use of it (including liability resulting from negligence or where the Group was aware of the possibility for loss or damage arising) is excluded. This will not operate to limit or restrict the Group's liability for death or personal injury resulting from its negligence. Multicomp Pro is the registered trademark of Premier Farnell Limited 2019.