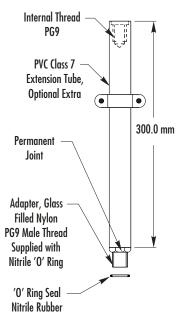

Further 306mm PVC extension tubes may be added, up to a maximum of three, to provide insertion depths up to 1350mm.

| TECHNICAL SPECIFICATIONS  |         |                        |  |  |
|---------------------------|---------|------------------------|--|--|
| Operating Temperature     | °C      | 0/+75                  |  |  |
| Minimum S.G. of Fluid     |         | 0.80                   |  |  |
| Float material            |         | Polypropylene          |  |  |
| Stem material             |         | Polyphenylene Sulphide |  |  |
| Tube material             |         | PVC Class 7            |  |  |
| Cable length              | Metres  | 1.5                    |  |  |
| Maximum Switching Voltage | V ac/dc | 50                     |  |  |
| Maximum Switching Current | Α       | 0.5                    |  |  |
| Maximum Switching Power   | W/VA    | 10                     |  |  |
| Electrical life           | 0ps     | 5 x 10 <sup>6</sup>    |  |  |

Switch Assembly

**Extension Assembly** 

Crydom Magnetics Ltd 7 Cobham Road Ferndown Industrial Estate Wimborne Dorset BH21 7PE

+44 (0) 1202 897969 Fax: +44 (0) 1202 891918 magnetics@crydom.com www.crydom.co.uk