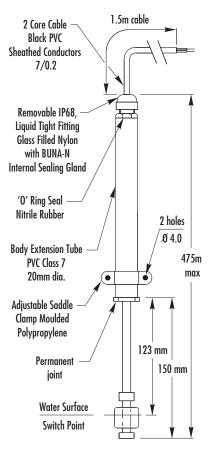

## Variable insertion depth Float Switches

A vertical float switch, with either normally open or normally closed (when the float is down) switching action, permanently coupled to a 300mm PVC tube. This provides a float switch, whose overall depth can be varied between 150mm and 450mm, by adjusting its position in a slidina clamp.

Further 306mm PVC extension tubes may be added, up to a maximum of three, to provide insertion depths up to 1350mm.

| TECHNICAL SPECIFICATIONS  |         |                        |  |  |
|---------------------------|---------|------------------------|--|--|
| Operating Temperature     | °C      | 0/+75                  |  |  |
| Minimum S.G. of Fluid     |         | 0.80                   |  |  |
| Float material            |         | Polypropylene          |  |  |
| Stem material             |         | Polyphenylene Sulphide |  |  |
| Tube material             |         | PVC Class 7            |  |  |
| Cable length              | Metres  | 1.5                    |  |  |
| Maximum Switching Voltage | V ac/dc | 50                     |  |  |
| Maximum Switching Current | Α       | 0.5                    |  |  |
| Maximum Switching Power   | W/VA    | 10                     |  |  |
| Electrical life           | 0ps     | 5 x 10 <sup>6</sup>    |  |  |

| Farnell stock no.<br>Crydom Pt no. | 730-683<br>RSF64EXS | 730-695<br>RSF64EXT |
|------------------------------------|---------------------|---------------------|
| Switching                          |                     |                     |
| Action                             | N/0                 | Tube only           |
| Switching<br>depth                 | 123 - 423mm         | Add 306mm per       |

Switch Assembly

**Extension Assembly** 

Crydom Magnetics Ltd 7 Cobham Road Ferndown Industrial Estate Wimborne Dorset BH21 7PE

+44 (0) 1202 897969 Fax: +44 (0) 1202 891918 magnetics@crydom.com www.crydom.co.uk