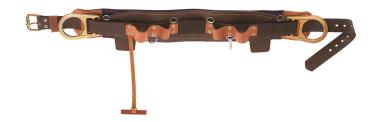

## Fixed Body Belt Style 5268N 23"

## **Specifications**

| Special Features: | Straight Double Bar D Rings, Rolled-Edge<br>Leather, Suspender Rings | Waist Size:              | 46" to 38" (116.8 cm to 96.5 cm) |
|-------------------|----------------------------------------------------------------------|--------------------------|----------------------------------|
| Material:         | Leather, Nylon, Klein-Kord                                           | Color:                   | Brown                            |
| Closure Type:     | Single Square Frame and Prong                                        | Number of Anchor Points: | 2                                |
| Standard:         | OSHA, ASTM, and CSA                                                  | Overall Width:           | 4.75" (12.1 cm)                  |
| Weight:           | 3.81 lb (1.7 kg)                                                     |                          |                                  |