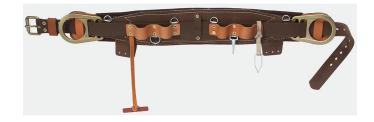

## Semi-Floating Body Belt Style 5266N 30"

Klein-Kord® belt pad with two pocket tabs. Rolled-edge leather belt cushion for comfort when leaning back. 4-3/4" (120.6 mm) overall width.