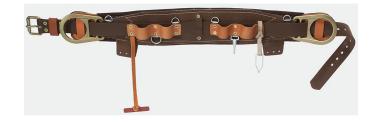

## Semi-Floating Body Belt Style 5266N 22"

Klein-Kord® belt pad with two pocket tabs. Rolled-edge leather belt cushion for comfort when leaning back. 4-3/4" (120.6 mm) overall width.