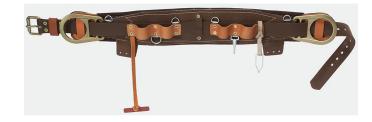

## Semi-Floating Body Belt Style 5266N 23"

Klein-Kord® belt pad with two pocket tabs. Rolled-edge leather belt cushion for comfort when leaning back. 4-3/4" (120.6 mm) overall width.

## **Specifications**

| Special Features: | Rolled-Edge Leather Belt Cushion, Padded,<br>Suspender Rings | Waist Size:    | 46" to 38" (116.8 cm to 96.5 cm) |
|-------------------|--------------------------------------------------------------|----------------|----------------------------------|
| Material:         | Leather, Nylon, Klein-Kord with Alloy Steel<br>Hardware      | Color:         | Brown                            |
| Standard:         | Meets or Exceeds OSHA, ASTM, and CSA                         | Overall Width: | 4.75" (12.1 cm)                  |