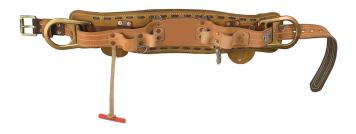

## Catalog No. 5278N-20D

## Full Floating Body Belt 34" to 42"

## **Specifications**

| Special Features: | Rolled-Edge Leather Belt Cushion, Padded,<br>Suspender Rings | Waist Size:              | 42" to 34" (106.7 to 86.4 cm) |
|-------------------|--------------------------------------------------------------|--------------------------|-------------------------------|
| Material:         | Leather, Nylon, Klein-Kord with Alloy Steel<br>Hardware      | Color:                   | Natural                       |
| Closure Type:     | Forged Single Tongue Buckle                                  | Number of Anchor Points: | 2                             |
| Standard:         | OSHA                                                         | Overall Width:           | 5" (1.3 cm)                   |
| Weight:           | 5.4 lb (2.4 kg)                                              |                          |                               |