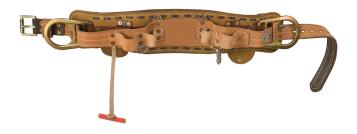

## Catalog No. 5278N-22D

## Full Floating Body Belt 37" to 45"

## **Specifications**

| Special Features: | Rolled-Edge Leather Belt Cushion, Padded,<br>Suspender Rings | Waist Size:              | 45" to 37" (114.3 to 94 cm) |
|-------------------|--------------------------------------------------------------|--------------------------|-----------------------------|
| Material:         | Leather, Nylon, Klein-Kord with Alloy Steel<br>Hardware      | Color:                   | Natural                     |
| Closure Type:     | Forged Single Tongue Buckle                                  | Number of Anchor Points: | 2                           |
| Standard:         | OSHA                                                         | Overall Width:           | 5" (1.3 cm)                 |
| Weight:           | 5.02 lb (2.3 kg)                                             |                          |                             |