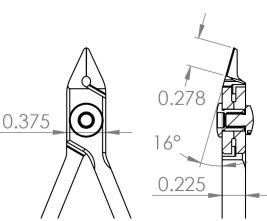

10<sup>10</sup> ohms/sq

**Cutting Tools** 

.278" (6.95mm)

4.5" (112.5mm)

662847014048

32 - 18 AWG / .008 - .040" / .2 - 1 mm

Taper Head

Semi-Flush

16°

\*\*\*\* Precision Level Carbon

Material

Surface Resistivity

Shape

Type of Cut

• Group

Cutting Capacity

Blade Angle

• Blade Length

• Body Width 0.375"(9.38mm)

.225"(5.63mm) Body Height

OAL

• Weight (OZ)

• UPC

 Schedule B 8203.20.60.60