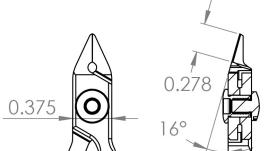

10<sup>10</sup> ohms/sq

**Cutting Tools** 

.278" (6.95mm)

4.5" (112.5mm)

662847014048

32 - 18 AWG / .008 - .040" / .2 - 1 mm

Taper Head

Semi-Flush

16°

\*\*\*\* Precision Level Carbon

Material

Surface Resistivity

Shape

Type of Cut

• Group

Cutting Capacity

Blade Angle

• Blade Length

• Body Width 0.375"(9.38mm)

.225"(5.63mm) Body Height

OAL

• Weight (OZ)

• UPC

 Schedule B 8203.20.60.60