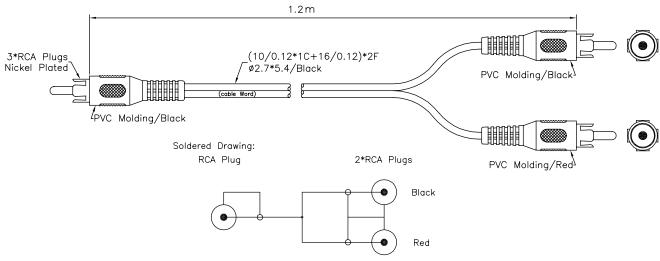

## **Specifications**

Connector Type A : Phono (RCA) Plug Connector Type B : Phono (RCA) Plug, × 2

Jacket Colour : Black

Cable Length : 1.2m (3.94ft)

## Diagram

Cable Word: OFC HI-FI AUDIO CABLE

## **Part Number Table**

| Description                                   | Part Number |
|-----------------------------------------------|-------------|
| Phono (RCA) Male to 2 × Phono (RCA) Male Lead | PSG00210    |